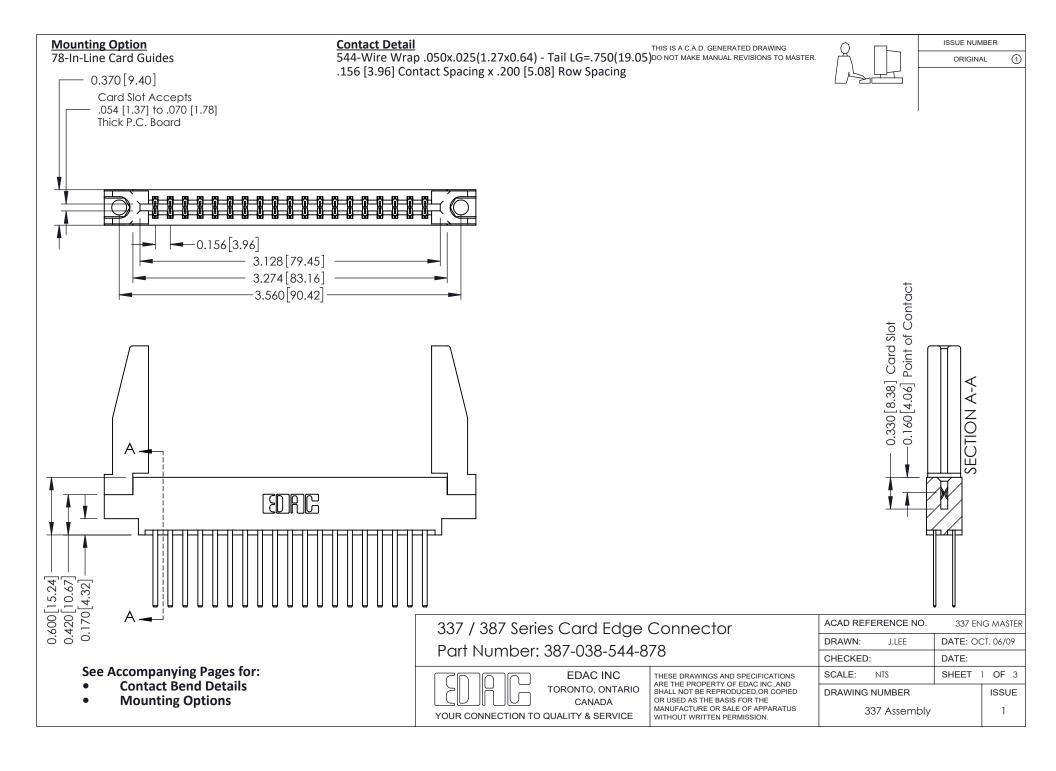

ISSUE NUMBER

ORIGINAL

1



| 337 / 387 Series Card Edge Connector<br>Contact Bend Detail           |                                                                                                                                                                                                  | ACAD REFERENCE NO. 337 E |                  | G MASTER      |
|-----------------------------------------------------------------------|--------------------------------------------------------------------------------------------------------------------------------------------------------------------------------------------------|--------------------------|------------------|---------------|
|                                                                       |