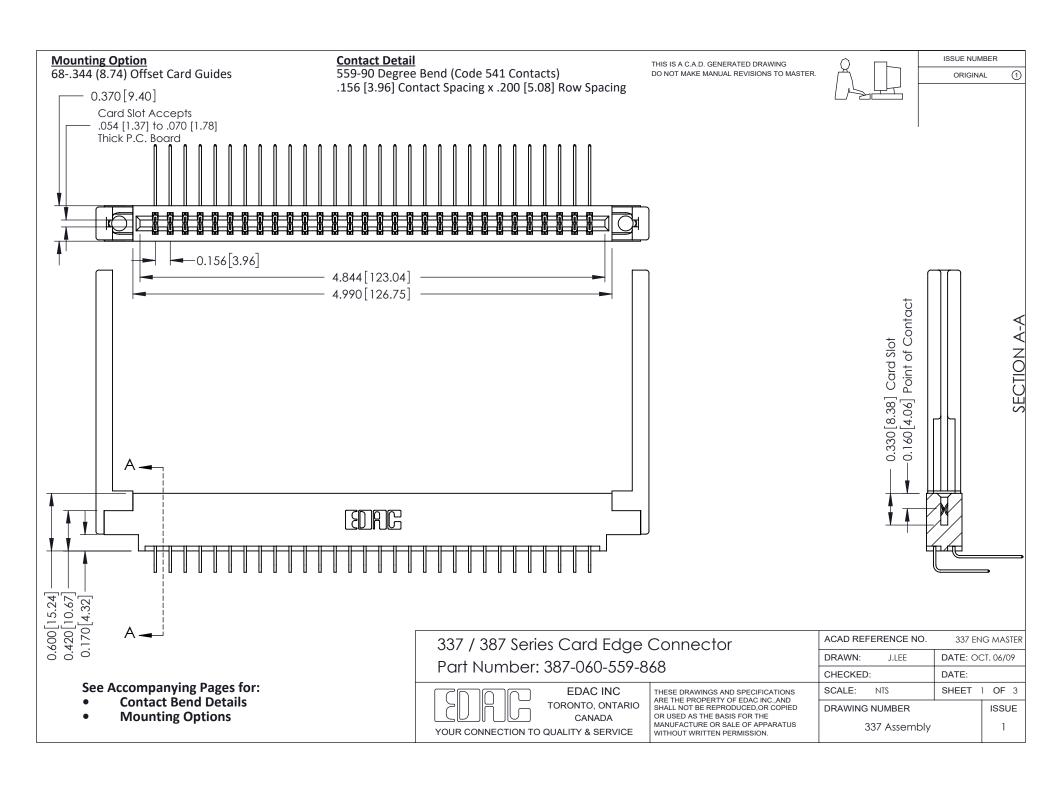

ISSUE NUMBER

ORIGINAL

1

| 337 / 387 Series Card Edge Connector<br>Contact Bend Detail           |                                                                                                                                                                                                  | ACAD REFERENCE NO. 337 E |                  | G MASTER      |
|-----------------------------------------------------------------------|--------------------------------------------------------------------------------------------------------------------------------------------------------------------------------------------------|--------------------------|------------------|---------------|
|                                                                       |                                                                                                                                                                                                  | DRAWN: J.LEE             | DATE: OCT. 06/09 |               |
|                                                                       |                                                                                                                                                                                                  | CHECKED: DATE:           |                  |               |
| EDAC INC TORONTO, ONTARIO CANADA YOUR CONNECTION TO QUALITY & SERVICE | THESE DRAWINGS AND SPECIFICATIONS ARE THE PROPERTY OF EDAC INC.,AND SHALL NOT BE REPRODUCED, OR COPIED OR USED AS THE BASIS FOR THE MANUFACTURE OR SALE OF APPARATUS WITHOUT WRITTEN PERMISSION. | SCALE: NTS               | SHEET            | 2 <b>OF</b> 3 |
|                                                                       |                                                                                                                                                                                                  | DRAWING NUMBER           |                  | ISSUE         |
|                                                                       |                                                                                                                                                                                                  | 337 Assembly             |                  | 1             |