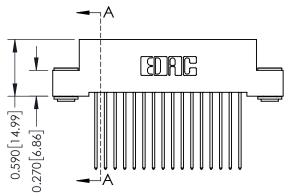

THIS IS A C.A.D. GENERATED DRAWING DO NOT MAKE MANUAL REVISIONS TO MASTER. ISSUE NUMBER

ORIGINAL

1

| 342 / 392 Series Card Edge Connector<br>Contact Bend Detail |                                                                                                  | ACAD REFERENCE NO. 342 ENG MASTER |             |                  |        |
|-------------------------------------------------------------|--------------------------------------------------------------------------------------------------|-----------------------------------|-------------|------------------|--------|
|                                                             |                                                                                                  | DRAWN:                            | J.LEE       | DATE: OCT. 06/09 |        |
|                                                             |                                                                                                  | CHECKED:                          |             | DATE:            |        |
| EDAC INC                                                    | THESE DRAWINGS AND SPECIFICATIONS ARE THE PROPERTY OF EDAC INCAND                                | SCALE:                            | NTS         | SHEET :          | 2 OF 3 |
| TORONTO, ONTARIO                                            | SHALL NOT BE REPRODUCED, OR COPIED OR USED AS THE BASIS FOR THE MANUFACTURE OR SALE OF APPARATUS | DRAWING                           | NUMBER      |                  | ISSUE  |
| YOUR CONNECTION TO QUALITY & SERVICE                        |                                                                                                  | 3                                 | 42 Assembly |                  | 1      |