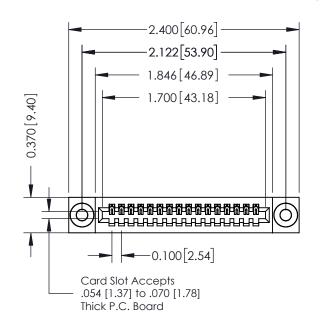

| Part Number: 392-016-541-103    DRAWN: JLEE   DATE: OCT. 06/09                                                                                                                                                                                                                                                                                                                                                                                                                                                                                                                                                                                                                                                                                                                                                                                                                                                                                                                                                                                                                                                                                                                                                                                                                                                                                                                                                                                                                                                                                                                                                                                                                                                                                                                                                                                                                                                                                                                                                                                                                                                                 | 342 / 392 Card Edge Connector     | ACAD NEI ENENCE NO. 342 ENG MASIER |         |           |  |
|--------------------------------------------------------------------------------------------------------------------------------------------------------------------------------------------------------------------------------------------------------------------------------------------------------------------------------------------------------------------------------------------------------------------------------------------------------------------------------------------------------------------------------------------------------------------------------------------------------------------------------------------------------------------------------------------------------------------------------------------------------------------------------------------------------------------------------------------------------------------------------------------------------------------------------------------------------------------------------------------------------------------------------------------------------------------------------------------------------------------------------------------------------------------------------------------------------------------------------------------------------------------------------------------------------------------------------------------------------------------------------------------------------------------------------------------------------------------------------------------------------------------------------------------------------------------------------------------------------------------------------------------------------------------------------------------------------------------------------------------------------------------------------------------------------------------------------------------------------------------------------------------------------------------------------------------------------------------------------------------------------------------------------------------------------------------------------------------------------------------------------|-----------------------------------|------------------------------------|---------|-----------|--|
| EDAC INC TORONTO, ONTARIO CANADA  EDAC INC TORONTO, ONTARIO CANADA  EDAC INC TORONTO, ONTARIO CANADA  THE SE DRAWINGS AND SPECIFICATIONS ARE THE PROPERTY OF EDAC INC., AND SHALL NOT BE REPRODUCED, OR COPIED OR USED AS THE BASIS FOR THE MANUFACTURE OR SAIF OF APPARATUS  TORONTO, ONTARIO CANADA  T | · ·                               | DRAWN: J.LEE                       | DATE: O | CT. 06/09 |  |
| TORONTO, ONTARIO CANADA  CANAD | Pari Number, 392-016-341-103      | CHECKED:                           | DATE:   |           |  |
| CANADA  ORONIO, ONIARIO SHALL NOT BE REPRODUCED, OR COPIED OR USED AS THE BASIS FOR THE MANUFACTURE OR SAIF OF APPARATUS  242 Accomply                                                                                                                                                                                                                                                                                                                                                                                                                                                                                                                                                                                                                                                                                                                                                                                                                                                                                                                                                                                                                                                                                                                                                                                                                                                                                                                                                                                                                                                                                                                                                                                                                                                                                                                                                                                                                                                                                                                                                                                         | LABE THE BROBERTY OF FRACTING AND | SCALE: NTS                         | SHEET   | 1 OF 3    |  |
| MANUFACTURE OR SALE OF APPARATUS 242 Accombly                                                                                                                                                                                                                                                                                                                                                                                                                                                                                                                                                                                                                                                                                                                                                                                                                                                                                                                                                                                                                                                                                                                                                                                                                                                                                                                                                                                                                                                                                                                                                                                                                                                                                                                                                                                                                                                                                                                                                                                                                                                                                  |                                   | DRAWING NUMBER                     |         | ISSUE     |  |
|                                                                                                                                                                                                                                                                                                                                                                                                                                                                                                                                                                                                                                                                                                                                                                                                                                                                                                                                                                                                                                                                                                                                                                                                                                                                                                                                                                                                                                                                                                                                                                                                                                                                                                                                                                                                                                                                                                                                                                                                                                                                                                                                | MANUFACTURE OR SALE OF APPARATUS  | 342 Assembly                       |         | 1         |  |