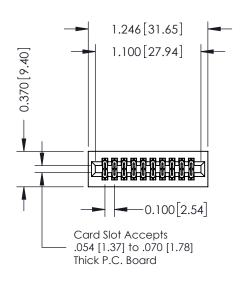

**Mounting Option** 01-No Mounting Lugs **Contact Detail** 

521-P.C. Tail .025 Sq.(0.64 Sq.) - Tail LG=.160(4.06) .100 [2.54] Contact Spacing x .200 [5.08] Row Spacing

## 0.240 [6.10] Point of Contact 0.410[10.41] SECTION A-A

**See Accompanying Pages for:** 

- **Contact Bend Details**
- **Mounting Options**

342 / 392 Card Edge Connector Part Number: 392-020-521-201

YOUR CONNECTION TO QUALITY & SERVICE