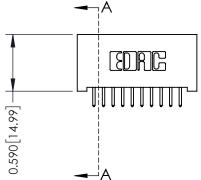

## 0.240 [6.10] Point of Contact 0.410[10.41] SECTION A-A

**See Accompanying Pages for:** 

- **Contact Bend Details**
- **Mounting Options**

342 / 392 Card Edge Connector Part Number: 392-020-521-201

YOUR CONNECTION TO QUALITY & SERVICE