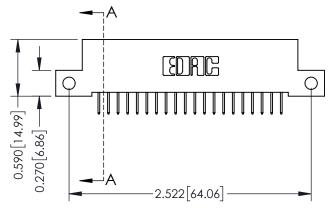

## 342 / 392 Card Edge Connector Part Number: 392-020-524-112

YOUR CONNECTION TO QUALITY & SERVICE

|         | DRAWN: J.LEE   | CT. 06/09 |        |  |
|---------|----------------|-----------|--------|--|
|         | CHECKED:       | DATE:     |        |  |
| D<br>ED | SCALE: NTS     | SHEET     | 1 OF 3 |  |
|         | DRAWING NUMBER |           | ISSUE  |  |
|         | 342 Assembly   |           | 1      |  |

SECTION A-A