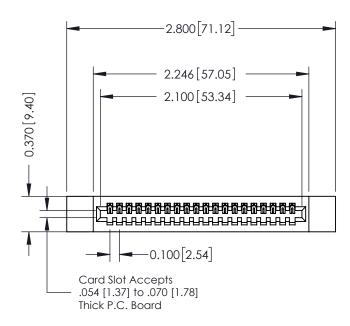

## 342 / 392 Card Edge Connector Part Number: 392-020-524-112

YOUR CONNECTION TO QUALITY & SERVICE

|         | DRAWN: J.LEE   | CT. 06/09 |        |  |
|---------|----------------|-----------|--------|--|
|         | CHECKED:       | DATE:     |        |  |
| D<br>ED | SCALE: NTS     | SHEET     | 1 OF 3 |  |
|         | DRAWING NUMBER |           | ISSUE  |  |
|         | 342 Assembly   |           | 1      |  |