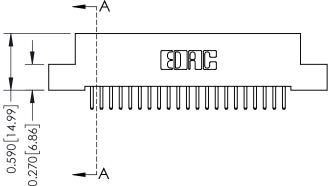

## 0.240 [6.10] Point of Contact 0.410[10.41] **SECTION A-A**

## **See Accompanying Pages for:**

- **Contact Bend Details**
- **Mounting Options**

| 342 / 392 Card Edge Connector |
|-------------------------------|
| Part Number: 392-042-520-204  |

WITHOUT WRITTEN PERMISSION.

342 Assembly

THIS IS A C.A.D. GENERATED DRAWING DO NOT MAKE MANUAL REVISIONS TO MASTER. ISSUE NUMBER

ORIGINAL

1

| 342 / 392 Series Card Edge Connector<br>Contact Bend Detail |                                                                                                                                   | ACAD REFERENCE NO. 342 ENG MASTER |             |          |          |
|-------------------------------------------------------------|-----------------------------------------------------------------------------------------------------------------------------------|-----------------------------------|-------------|----------|----------|
|                                                             |                                                                                                                                   | DRAWN:                            | J.LEE       | DATE: OC | T. 06/09 |
|                                                             |                                                                                                                                   | CHECKED                           | ):          | DATE:    |          |
| EDAC INC                                                    | ARE THE PROPERTY OF EDAC INC.,AND SHALL NOT BE REPRODUCED,OR COPIED OR USED AS THE BASIS FOR THE MANUFACTURE OR SALE OF APPARATUS | SCALE:                            | NTS         | SHEET :  | 2 OF 3   |
| TORONTO, ONTARIO                                            |                                                                                                                                   | DRAWING                           | NUMBER      |          | ISSUE    |
| YOUR CONNECTION TO QUALITY & SERVICE                        |                                                                                                                                   | 3                                 | 42 Assembly |          | 1        |