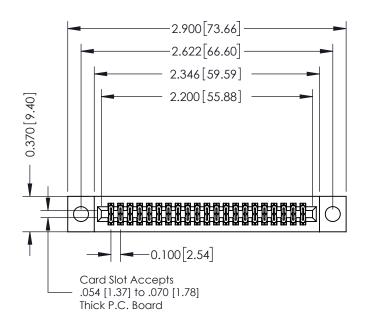

## **Contact Detail**

520-P.C. Tail .030x.018(0.76x0.46) - Tail LG=.185(4.70) .100 [2.54] Contact Spacing x .200 [5.08] Row Spacing

## **See Accompanying Pages for:**

- **Contact Bend Details**
- **Mounting Options**

| 342 / 392 Card Edge Connector |
|-------------------------------|
| Part Number: 392-042-520-204  |

WITHOUT WRITTEN PERMISSION.

342 Assembly

THIS IS A C.A.D. GENERATED DRAWING DO NOT MAKE MANUAL REVISIONS TO MASTER. ISSUE NUMBER

ORIGINAL

1

| 342 / 392 Series Card Edge Connector<br>Contact Bend Detail |                                                                                                                                   | ACAD REFERENCE NO. 342 ENG MASTER |             |          |          |
|-------------------------------------------------------------|-----------------------------------------------------------------------------------------------------------------------------------|-----------------------------------|-------------|----------|----------|
|                                                             |                                                                                                                                   | DRAWN:                            | J.LEE       | DATE: OC | T. 06/09 |
|                                                             |                                                                                                                                   | CHECKED                           | ):          | DATE:    |          |
| EDAC INC                                                    | ARE THE PROPERTY OF EDAC INC.,AND SHALL NOT BE REPRODUCED,OR COPIED OR USED AS THE BASIS FOR THE MANUFACTURE OR SALE OF APPARATUS | SCALE:                            | NTS         | SHEET :  | 2 OF 3   |
| TORONTO, ONTARIO                                            |                                                                                                                                   | DRAWING                           | NUMBER      |          | ISSUE    |
| YOUR CONNECTION TO QUALITY & SERVICE                        |                                                                                                                                   | 3                                 | 42 Assembly |          | 1        |