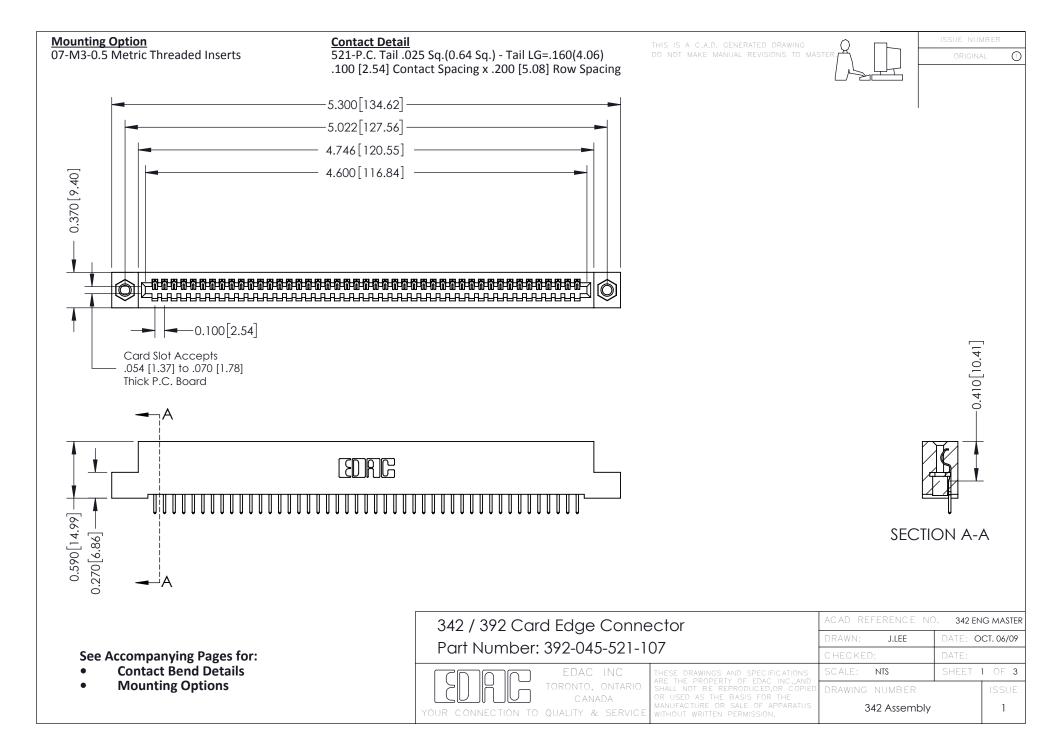

THIS IS A C.A.D. GENERATED DRAWING DO NOT MAKE MANUAL REVISIONS TO MASTER. ISSUE NUMBER

ORIGINAL

1



| 342 / 392 Series Card Edge Connector<br>Contact Bend Detail |                                                                                                                                                                                                  | ACAD REFERENCE NO. 342 ENG MASTER |             |                  |        |
|-------------------------------------------------------------|--------------------------------------------------------------------------------------------------------------------------------------------------------------------------------------------------|-----------------------------------|-------------|------------------|--------|
|