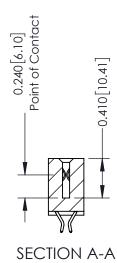

## **Contact Detail**

556-Extender Board Bend (Code 520 Contacts) .100 [2.54] Contact Spacing x .200 [5.08] Row Spacing