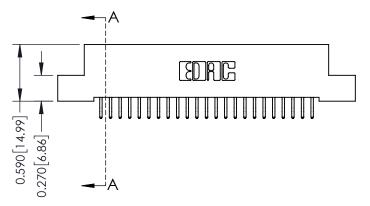

342 Assembly

THIS IS A C.A.D. GENERATED DRAWING DO NOT MAKE MANUAL REVISIONS TO MASTER. ISSUE NUMBER

ORIGINAL

1

| Contact Bend Detail                  |                                                                                                                                                         | ACAD REFERENCE NO. 342 ENG MASTER |             |                  |        |
|--------------------------------------|---------------------------------------------------------------------------------------------------------------------------------------------------------|-----------------------------------|-------------|------------------|--------|
|                                      |                                                                                                                                                         | DRAWN:                            | J.LEE       | DATE: OCT. 06/09 |        |
|                                      |                                                                                                                                                         | CHECKED:                          |             | DATE:            |        |
|                                      | ONTO, ONTARIO CANADA  ARE THE PROPERTY OF EDAC INC.,AND SHALL NOT BE REPRODUCED,OR COPIED OR USED AS THE BASIS FOR THE MANUFACTURE OR SALE OF APPARATUS | SCALE:                            | NTS         | SHEET :          | 2 OF 3 |
| TORONTO, ONTARIO                     |                                                                                                                                                         | DRAWING                           | NUMBER      |                  | ISSUE  |
| YOUR CONNECTION TO QUALITY & SERVICE |                                                                                                                                                         | 3                                 | 42 Assembly |                  | 1      |