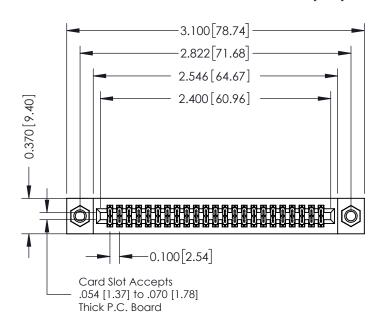

## **See Accompanying Pages for:**

- **Contact Bend Details**
- **Mounting Options**

| 342 / 392 Card Edge Connector |
|-------------------------------|
| Part Number: 392-046-556-207  |

|   | ACAD REFERENCE NO | . 342 ENG MASTER        |  |  |  |
|---|-------------------|-------------------------|--|--|--|
|   | DRAWN: J.LEE      | DATE: <b>OCT. 06/09</b> |  |  |  |
|   | CHECKED:          | DATE:                   |  |  |  |
|   | SCALE: NTS        | SHEET 1 OF 3            |  |  |  |
| ) | DRAWING NUMBER    | ISSUE                   |  |  |  |