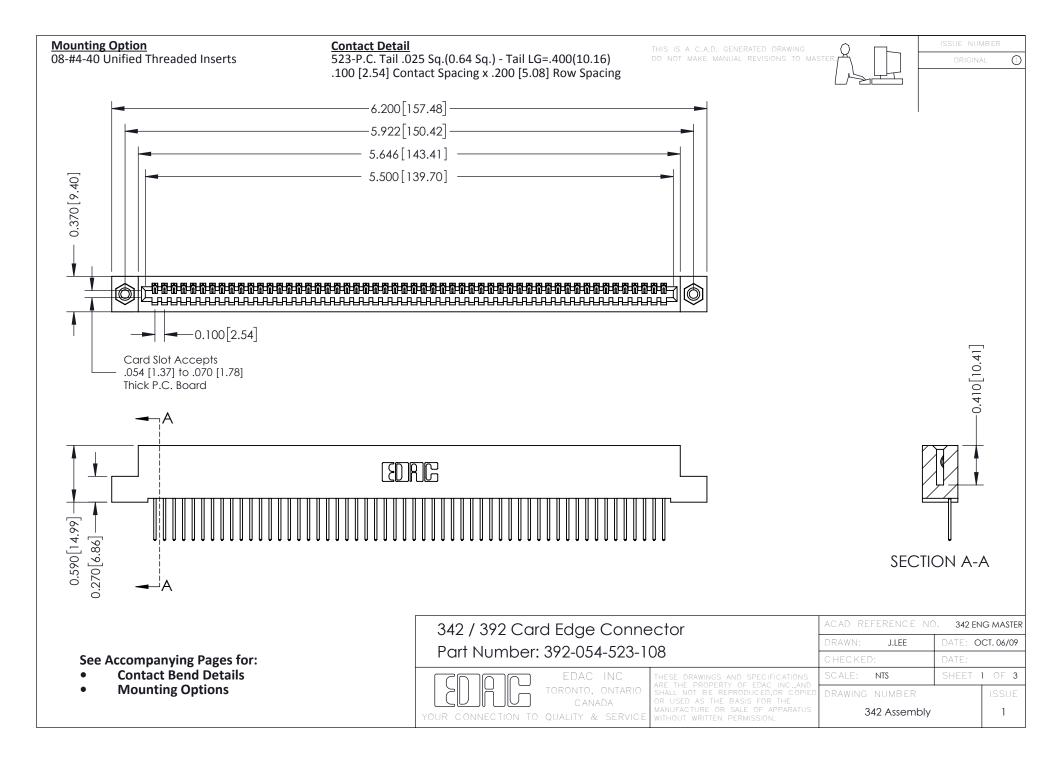

THIS IS A C.A.D. GENERATED DRAWING DO NOT MAKE MANUAL REVISIONS TO MASTER. ISSUE NUMBER

ORIGINAL

1



| 342 / 392 Series Card Edge Connector<br>Contact Bend Detail |                                                                                                                                                                                                  | ACAD REFERENCE NO. 342 ENG MASTER |             |                  |        |
|-------------------------------------------------------------|--------------------------------------------------------------------------------------------------------------------------------------------------------------------------------------------------|-----------------------------------|-------------|------------------|--------|
|