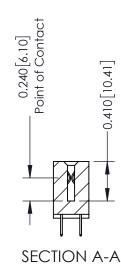

**Mounting Option** 

12-.128 (3.25) Dia. Side Mounting Holes

**Contact Detail** 

524-P.C. Tail .018 Sq.(0.46 Sq.) - Tail LG=.185(4.70) .100 [2.54] Contact Spacing x .200 [5.08] Row Spacing