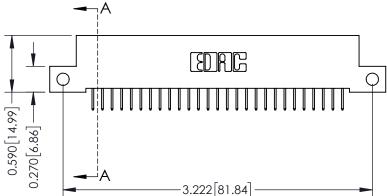

## **See Accompanying Pages for:**

- **Contact Bend Details**
- **Mounting Options**

342 / 392 Card Edge Connector Part Number: 392-054-524-212

YOUR CONNECTION TO QUALITY & SERVICE

342 ENG MASTER J.LEE DATE: OCT. 06/09 SHEET 1 OF 3

342 Assembly

THIS IS A C.A.D. GENERATED DRAWING DO NOT MAKE MANUAL REVISIONS TO MASTER. ISSUE NUMBER

ORIGINAL

1

| 342 / 392 Series Card Edge Connector<br>Contact Bend Detail |                                                                                                                                                                                                  | ACAD REFERENCE NO. 342 ENG MASTER |             |                  |        |
|-------------------------------------------------------------|--------------------------------------------------------------------------------------------------------------------------------------------------------------------------------------------------|-----------------------------------|-------------|------------------|--------|
|                                                             |                                                                                                                                                                                                  | DRAWN:                            | J.LEE       | DATE: OCT. 06/09 |        |
|                                                             |                                                                                                                                                                                                  | CHECKED:                          |             | DATE:            |        |
| TORONTO, ONTARIO                                            | THESE DRAWINGS AND SPECIFICATIONS ARE THE PROPERTY OF EDAC INC. AND SHALL NOT BE REPRODUCED, OR COPIED OR USED AS THE BASIS FOR THE MANUFACTURE OR SALE OF APPARATUS WITHOUT WRITTEN PERMISSION. | SCALE:                            | NTS         | SHEET :          | 2 OF 3 |
|                                                             |                                                                                                                                                                                                  | DRAWING                           | NUMBER      |                  | ISSUE  |
| YOUR CONNECTION TO QUALITY & SERVICE                        |                                                                                                                                                                                                  | 3                                 | 42 Assembly |                  | 1      |