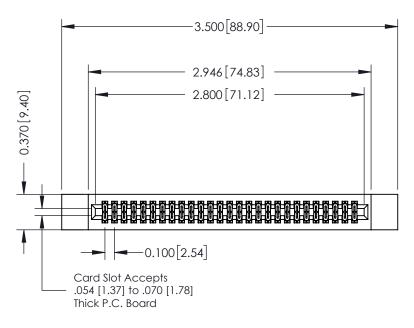

## **See Accompanying Pages for:**

- **Contact Bend Details**
- **Mounting Options**

342 / 392 Card Edge Connector Part Number: 392-054-524-212

YOUR CONNECTION TO QUALITY & SERVICE

342 ENG MASTER J.LEE DATE: OCT. 06/09 SHEET 1 OF 3

342 Assembly

THIS IS A C.A.D. GENERATED DRAWING DO NOT MAKE MANUAL REVISIONS TO MASTER. ISSUE NUMBER

ORIGINAL

1

| 342 / 392 Series Card Edge Connector<br>Contact Bend Detail |                                                                                                                                                                                                  | ACAD REFERENCE NO. 342 ENG MASTER |             |                  |        |
|-------------------------------------------------------------|--------------------------------------------------------------------------------------------------------------------------------------------------------------------------------------------------|-----------------------------------|-------------|------------------|--------|
|                                                             |                                                                                                                                                                                                  | DRAWN:                            | J.LEE       | DATE: OCT. 06/09 |        |
|                                                             |                                                                                                                                                                                                  | CHECKED:                          |             | DATE:            |        |
| TORONTO, ONTARIO                                            | THESE DRAWINGS AND SPECIFICATIONS ARE THE PROPERTY OF EDAC INC. AND SHALL NOT BE REPRODUCED, OR COPIED OR USED AS THE BASIS FOR THE MANUFACTURE OR SALE OF APPARATUS WITHOUT WRITTEN PERMISSION. | SCALE:                            | NTS         | SHEET :          | 2 OF 3 |
|                                                             |                                                                                                                                                                                                  | DRAWING                           | NUMBER      |                  | ISSUE  |
| YOUR CONNECTION TO QUALITY & SERVICE                        |                                                                                                                                                                                                  | 3                                 | 42 Assembly |                  | 1      |