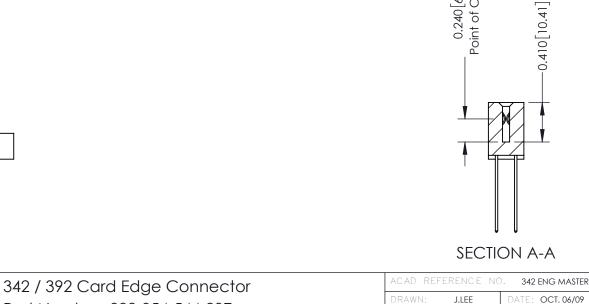

CANADA

YOUR CONNECTION TO QUALITY & SERVICE

SHEET 1 OF 3

342 Assembly

THIS IS A C.A.D. GENERATED DRAWING DO NOT MAKE MANUAL REVISIONS TO MASTER. ISSUE NUMBER

ORIGINAL

1

| 342 / 392 Series Card Edge Connector<br>Contact Bend Detail |                                                                                                                                                                                                 | ACAD REFERENCE NO. 342 ENG MASTER |             |                  |        |
|-------------------------------------------------------------|-------------------------------------------------------------------------------------------------------------------------------------------------------------------------------------------------|-----------------------------------|-------------|------------------|--------|
|                                                             |                                                                                                                                                                                                 | DRAWN:                            | J.LEE       | DATE: OCT. 06/09 |        |
|                                                             |                                                                                                                                                                                                 | CHECKED:                          |             | DATE:            |        |
| EDAC INC                                                    | THESE DRAWINGS AND SPECIFICATIONS ARE THE PROPERTY OF EDAC INC.,AND SHALL NOT BE REPRODUCED,OR COPIED OR USED AS THE BASIS FOR THE MANUFACTURE OR SALE OF APPARATUS WITHOUT WRITTEN PERMISSION. | SCALE:                            | NTS         | SHEET :          | 2 OF 3 |
| TORONTO, ONTARIO                                            |                                                                                                                                                                                                 | DRAWING                           | NUMBER      |                  | ISSUE  |
| YOUR CONNECTION TO QUALITY & SERVICE                        |                                                                                                                                                                                                 | 3                                 | 42 Assembly |                  | 1      |