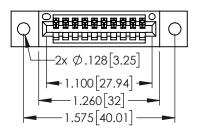

<u>Contact Dimensions:</u>
525-P.C. Tail .018 Sq.(0.46 Sq.) - Tail LG=.150(3.81)
.100 (2.54) Contact Spacing x .200 (5.08) Row Spacing

..330[8.38] CARD SLOT .160[4.06] POINT OF CONTACT

1

- INSULATOR MATERIAL: THERMOPLASTIC PBT BLACK, UL 94V-0
- CONTACT MATERIAL; COPPER TIN ALLOY CONTACT PLATING: GOLD ON THE MATING AREA, TIN PLATING ON THE CONTACT TAILS, NICKEL UNDERPLATE

| 345/395 SERIES CARD EDGE CONNECTOR |
|------------------------------------|
| PART NUMBER: 395-010-525-602       |

CANADA

YOUR CONNECTION TO QUALITY & SERVICE

| ACAD REFERENCE NO. 345-ENG-MASTER   |         |           |  |
|-------------------------------------|---------|-----------|--|
| DRAWN: R.STA.MONICA DATE:MAY.16/201 |         | Y.16/2017 |  |
| CHECKED:                            | DATE:   |           |  |
| SCALE: 1:1                          | SHEET 1 | OF 2      |  |
| DRAWING NUMBER                      |         | ISSUE     |  |
| 345-ENG-MASTER                      | 1       |           |  |