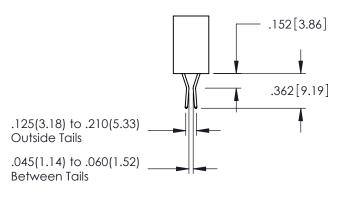

345-ENG-MASTER

**SECTION A-A** 

.107 [2.72] .082 [2.08] .157 [4] .232 [5.89] .125(3.18) to .210(5.33) .125(3.18) to .210(5.33) Outside Tails Outside Tails .045(1.14) to .060(1.52) .045(1.14) to .060(1.52) Between Tails Between Tails **Contact Code 555 Contact Code 556** 

**Contact Code 558** 

**Contact Code 559** 

Contact Code 560

INSULATOR MATERIAL: THERMOPLASTIC POLYESTER, UL 94V-0 DAP MATERIAL AVAILABLE UPON REQUEST

CONTACT MATERIAL; COPPER ALLOY CONTACT PLATING: GOLD ON THE MATING AREA, TIN PLATING ON THE CONTACT TAILS, NICKEL UNDERPLATE