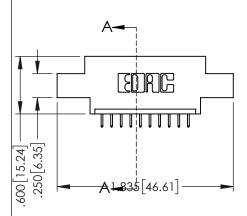

<u>Contact Dimensions:</u>
525-P.C. Tail .018 Sq.(0.46 Sq.) - Tail LG=.150(3.81)
.100 (2.54) Contact Spacing x .200 (5.08) Row Spacing

..330[8.38] CARD SLOT .160[4.06] POINT OF CONTACT

1

- INSULATOR MATERIAL: THERMOPLASTIC PBT BLACK, UL 94V-0
- CONTACT MATERIAL; COPPER TIN ALLOY CONTACT PLATING: GOLD ON THE MATING AREA, TIN PLATING ON THE CONTACT TAILS, NICKEL UNDERPLATE

| 345/395 SERIES CARD EDGE CONNECTOR |
|------------------------------------|
| PART NUMBER: 395-010-525-602       |

CANADA

YOUR CONNECTION TO QUALITY & SERVICE

| ACAD REFERENCE NO. 345-ENG-MASTER   |         |           |  |
|-------------------------------------|---------|-----------|--|
| DRAWN: R.STA.MONICA DATE:MAY.16/201 |         | Y.16/2017 |  |
| CHECKED:                            | DATE:   |           |  |
| SCALE: 1:1                          | SHEET 1 | OF 2      |  |
| DRAWING NUMBER                      |         | ISSUE     |  |
| 345-ENG-MASTER                      | 1       |           |  |