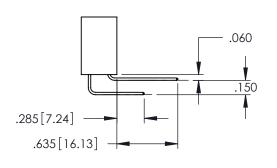

345-ENG-MASTER

**SECTION A-A** 

.107 [2.72] .082 [2.08] .157 [4] .232 [5.89] .125(3.18) to .210(5.33) .125(3.18) to .210(5.33) Outside Tails Outside Tails .045(1.14) to .060(1.52) .045(1.14) to .060(1.52) Between Tails Between Tails **Contact Code 555 Contact Code 556** 

**Contact Code 558** 

**Contact Code 559** 

Contact Code 560

INSULATOR MATERIAL: THERMOPLASTIC POLYESTER, UL 94V-0 DAP MATERIAL AVAILABLE UPON REQUEST

CONTACT MATERIAL; COPPER ALLOY CONTACT PLATING: GOLD ON THE MATING AREA, TIN PLATING ON THE CONTACT TAILS, NICKEL UNDERPLATE