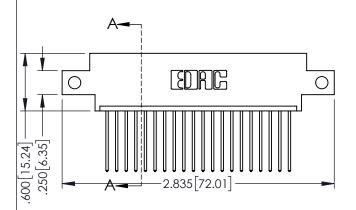

Contact Dimensions: 542-Wire Wrap .025 Sq.(0.64 Sq.) - Tail LG=.645(16.38) .100 (2.54) Contact Spacing x .200 (5.08) Row Spacing

DRAWN: R.STA.MONICA

DATE:MAY.16/2017

SHEET 1 OF 2

1

- INSULATOR MATERIAL: THERMOPLASTIC PBT BLACK, UL 94V-0
- CONTACT MATERIAL; COPPER TIN ALLOY CONTACT PLATING: GOLD ON THE MATING AREA, TIN PLATING ON THE CONTACT TAILS, NICKEL UNDERPLATE