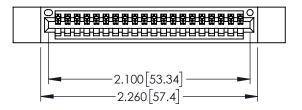

| PARI NUMBER: 395-020-542-612 |                             |                                                                                                                                              | DRAWN:                         | R.STA.MONICA |  |
|------------------------------|-----------------------------|----------------------------------------------------------------------------------------------------------------------------------------------|--------------------------------|--------------|--|
|                              |                             |                                                                                                                                              | CHECKED:                       |              |  |
|                              |                             | THESE DRAWINGS AND SPECIFICATIONS<br>ARE THE PROPERTY OF EDAC INC.,AND<br>SHALL NOT BE REPRODUCED,OR COPIED<br>OR LISED AS THE BASIS FOR THE | SCALE:                         | 1:1          |  |
|                              | TORONTO, ONTARIO            |                                                                                                                                              | DRAWING NUMBER  345-ENG-MASTER |              |  |
| YOUR CONNECTION TO           | CANADA<br>OUALITY & SERVICE | MANUFACTURE OR SALE OF APPARATUS WITHOUT WRITTEN PERMISSION                                                                                  |                                |              |  |
|                              | Q0/12/11 & 02/11/102        | WITTOUT WITTEN TERMISSION.                                                                                                                   |                                |              |  |