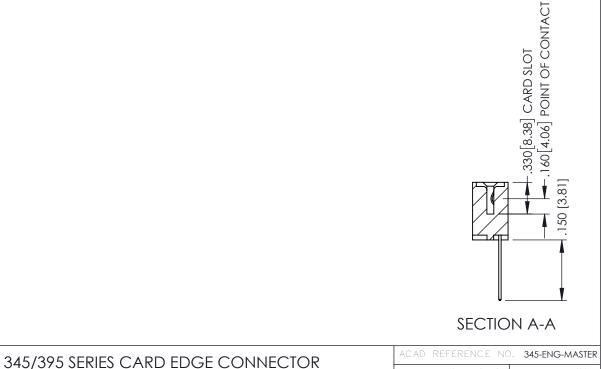

345/395 SERIES CARD EDGE CONNECTOR CONTACT CODE 555,556,558,559,560 DIMENSIONS

YOUR CONNECTION TO QUALITY & SERVICE

ACAD REFERENCE NO. 345-ENG-MASTER DATE:MAY.16/2017 DRAWN: R.STA.MONICA 1:1 SHEET 2 OF 2

345-ENG-MASTER