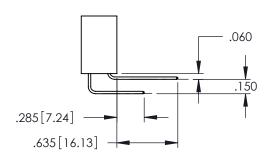

<u>Contact Dimensions:</u>
525-P.C. Tail .018 Sq.(0.46 Sq.) - Tail LG=.150(3.81)
.100 (2.54) Contact Spacing x .200 (5.08) Row Spacing

..330[8.38] CARD SLOT .160[4.06] POINT OF CONTACT

1

- INSULATOR MATERIAL: THERMOPLASTIC PBT BLACK, UL 94V-0 CONTACT MATERIAL; COPPER TIN ALLOY
- CONTACT PLATING: GOLD ON THE MATING AREA, TIN PLATING ON THE CONTACT TAILS, NICKEL UNDERPLATE

| 345/395 SERIES CARD EDGE CONNECTOR PART NUMBER: 395-024-525-504 |
|-----------------------------------------------------------------|

| ACAD REFERENCE NO. 345-ENG-MASTER |                  |          |  |
|-----------------------------------|------------------|----------|--|
| DRAWN: R.STA.MONICA               | DATE: <b>MAY</b> | .16/2017 |  |
| CHECKED:                          | DATE:            |          |  |
| SCALE: 1:1                        | SHEET 1          | OF 2     |  |
| DRAWING NUMBER                    |                  | ISSUE    |  |
|                                   |                  |          |  |