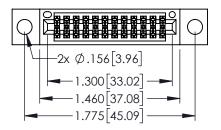

<u>Contact Dimensions:</u>
525-P.C. Tail .018 Sq.(0.46 Sq.) - Tail LG=.150(3.81)
.100 (2.54) Contact Spacing x .200 (5.08) Row Spacing

..330[8.38] CARD SLOT .160[4.06] POINT OF CONTACT

1

- INSULATOR MATERIAL: THERMOPLASTIC PBT BLACK, UL 94V-0 CONTACT MATERIAL; COPPER TIN ALLOY
- CONTACT PLATING: GOLD ON THE MATING AREA, TIN PLATING ON THE CONTACT TAILS, NICKEL UNDERPLATE

| 345/395 SERIES CARD EDGE CONNECTOR PART NUMBER: 395-024-525-504 |
|-----------------------------------------------------------------|

| ACAD REFERENCE NO. 345-ENG-MASTER |                  |          |  |
|-----------------------------------|------------------|----------|--|
| DRAWN: R.STA.MONICA               | DATE: <b>MAY</b> | .16/2017 |  |
| CHECKED:                          | DATE:            |          |  |
| SCALE: 1:1                        | SHEET 1          | OF 2     |  |
| DRAWING NUMBER                    |                  | ISSUE    |  |
|                                   |                  |          |  |