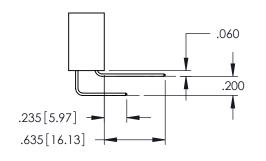

345-ENG-MASTER

**SECTION A-A** 

.107 [2.72] .082 [2.08] .157 [4] .232 [5.89] .125(3.18) to .210(5.33) .125(3.18) to .210(5.33) Outside Tails Outside Tails .045(1.14) to .060(1.52) .045(1.14) to .060(1.52) Between Tails Between Tails **Contact Code 555 Contact Code 556** 

**Contact Code 558** 

**Contact Code 559** 

Contact Code 560

INSULATOR MATERIAL: THERMOPLASTIC POLYESTER, UL 94V-0 DAP MATERIAL AVAILABLE UPON REQUEST

CONTACT MATERIAL; COPPER ALLOY CONTACT PLATING: GOLD ON THE MATING AREA, TIN PLATING ON THE CONTACT TAILS, NICKEL UNDERPLATE

345/395 SERIES CARD EDGE CONNECTOR CONTACT CODE 555,556,558,559,560 DIMENSIONS

YOUR CONNECTION TO QUALITY & SERVICE

|    | ACAD REFERENCE NO. 345-ENG-MASTER |                  |  |
|----|-----------------------------------|------------------|--|
| 2  | DRAWN: R.STA.MONICA               | DATE:MAY.16/2017 |  |
| )  | CHECKED:                          | DATE:            |  |
|    | SCALE: 1:1                        | SHEET 2 OF 2     |  |
| ED | DRAWING NUMBER                    | ISSUE            |  |
| 5  | 345-ENG-MASTER                    | 1                |  |