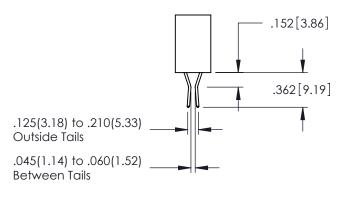

345-ENG-MASTER

**SECTION A-A** 

.107 [2.72] .082 [2.08] .157 [4] .232 [5.89] .125(3.18) to .210(5.33) .125(3.18) to .210(5.33) Outside Tails Outside Tails .045(1.14) to .060(1.52) .045(1.14) to .060(1.52) Between Tails Between Tails **Contact Code 555 Contact Code 556** 

**Contact Code 558** 

**Contact Code 559** 

Contact Code 560

INSULATOR MATERIAL: THERMOPLASTIC POLYESTER, UL 94V-0 DAP MATERIAL AVAILABLE UPON REQUEST

CONTACT MATERIAL; COPPER ALLOY CONTACT PLATING: GOLD ON THE MATING AREA, TIN PLATING ON THE CONTACT TAILS, NICKEL UNDERPLATE

345/395 SERIES CARD EDGE CONNECTOR CONTACT CODE 555,556,558,559,560 DIMENSIONS

YOUR CONNECTION TO QUALITY & SERVICE

|    | ACAD REFERENCE NO. 345-ENG-MASTER |                  |  |
|----|-----------------------------------|------------------|--|
| 2  | DRAWN: R.STA.MONICA               | DATE:MAY.16/2017 |  |
| )  | CHECKED:                          | DATE:            |  |
|    | SCALE: 1:1                        | SHEET 2 OF 2     |  |
| ED | DRAWING NUMBER                    | ISSUE            |  |
| 5  | 345-ENG-MASTER                    | 1                |  |