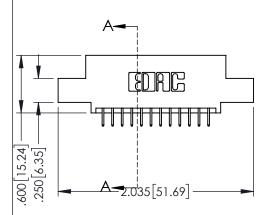

<u>Contact Dimensions:</u>
525-P.C. Tail .018 Sq.(0.46 Sq.) - Tail LG=.150(3.81)
.100 (2.54) Contact Spacing x .200 (5.08) Row Spacing

..330[8.38] CARD SLOT .160[4.06] POINT OF CONTACT

1

- INSULATOR MATERIAL: THERMOPLASTIC PBT BLACK, UL 94V-0 CONTACT MATERIAL; COPPER TIN ALLOY
- CONTACT PLATING: GOLD ON THE MATING AREA, TIN PLATING ON THE CONTACT TAILS, NICKEL UNDERPLATE

| 345/395 SERIES CARD EDGE CONNECTOR PART NUMBER: 395-024-525-504 |
|-----------------------------------------------------------------|

| ACAD REFERENCE NO. 345-ENG-MASTER |                  |          |  |
|-----------------------------------|------------------|----------|--|
| DRAWN: R.STA.MONICA               | DATE: <b>MAY</b> | .16/2017 |  |
| CHECKED:                          | DATE:            |          |  |
| SCALE: 1:1                        | SHEET 1          | OF 2     |  |
| DRAWING NUMBER                    |                  | ISSUE    |  |
|                                   |                  |          |  |