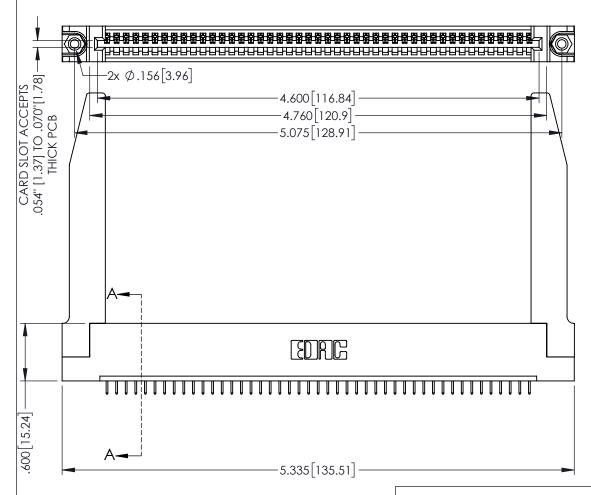

<u>Contact Dimensions:</u>
525-P.C. Tail .018 Sq.(0.46 Sq.) - Tail LG=.150(3.81)
.100 (2.54) Contact Spacing x .200 (5.08) Row Spacing

1

.160[4.06] POINT OF CONTACT CARD SLOT **SECTION A-A** 

INSULATOR MATERIAL: THERMOPLASTIC PBT BLACK, UL 94V-0

CONTACT MATERIAL; COPPER TIN ALLOY CONTACT PLATING: GOLD ON THE MATING AREA, TIN PLATING ON THE CONTACT TAILS, NICKEL UNDERPLATE

345/395 SERIES CARD EDGE CONNECTOR PART NUMBER: 395-045-525-178

YOUR CONNECTION TO QUALITY & SERVICE