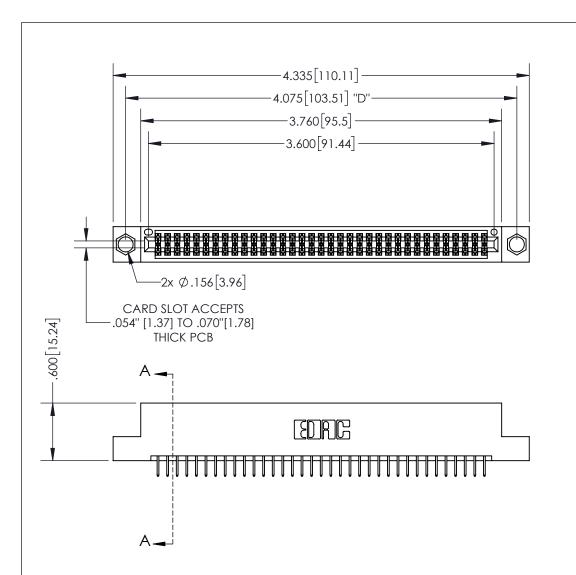

THIS IS A C.A.D. GENERATED DRAWING DO NOT MAKE MANUAL REVISIONS TO MASTER.

ISSUE NUMBER ORIGINAL

(1)

.160 4.06 POINT OF CONTACT .330[8.38] -.370[9.4] **CARD SLOT** 

## SECTION A-A

**Contact Dimensions:** 524-P.C. Tail .018 Sq.(0.46 Sq.) - Tail LG=.175(4.45) .100 (2.54) Contact Spacing x .200 (5.08) Row Spacing

INSULATOR MATERIAL: THERMOPLASTIC PBT, UL 94V-0 CONTACT MATERIAL; COPPER TIN ALLOY CONTACT PLATING: GOLD ON THE MATING AREA, TIN PLATING ON THE CONTACT TAILS, NICKEL UNDERPLATE

345/395 SERIES CARD EDGE CONNECTOR PART NUMBER: 395-070-524-204

YOUR CONNECTION TO QUALITY & SERVICE

**EDAC INC** TORONTO, ONTARIO CANADA

THESE DRAWINGS AND SPECIFICATIONS ARE THE PROPERTY OF EDAC INC.,AND SHALL NOT BE REPRODUCED, OR COPIED OR USED AS THE BASIS FOR THE MANUFACTURE OR SALE OF APPARATUS WITHOUT WRITTEN PERMISSION.