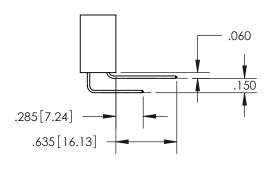

## SECTION A-A

**Contact Dimensions:** 524-P.C. Tail .018 Sq.(0.46 Sq.) - Tail LG=.175(4.45) .100 (2.54) Contact Spacing x .200 (5.08) Row Spacing

INSULATOR MATERIAL: THERMOPLASTIC PBT, UL 94V-0 CONTACT MATERIAL; COPPER TIN ALLOY CONTACT PLATING: GOLD ON THE MATING AREA, TIN PLATING ON THE CONTACT TAILS, NICKEL UNDERPLATE

345/395 SERIES CARD EDGE CONNECTOR PART NUMBER: 395-070-524-204

YOUR CONNECTION TO QUALITY & SERVICE

**EDAC INC** TORONTO, ONTARIO CANADA

THESE DRAWINGS AND SPECIFICATIONS ARE THE PROPERTY OF EDAC INC.,AND SHALL NOT BE REPRODUCED, OR COPIED OR USED AS THE BASIS FOR THE MANUFACTURE OR SALE OF APPARATUS WITHOUT WRITTEN PERMISSION.