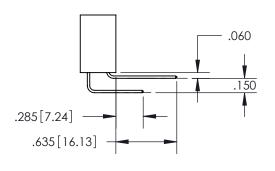

THIS IS A C.A.D. GENERATED DRAWING DO NOT MAKE MANUAL REVISIONS TO MASTER.

ISSUE NUMBER ORIGINAL

.160 4.06 POINT OF CONTACT .330[8.38] -.370[9.4] **CARD SLOT** 

SECTION A-A

**Contact Dimensions:** 524-P.C. Tail .018 Sq.(0.46 Sq.) - Tail LG=.175(4.45) .100 (2.54) Contact Spacing x .200 (5.08) Row Spacing

INSULATOR MATERIAL: THERMOPLASTIC PBT, UL 94V-0 CONTACT MATERIAL; COPPER TIN ALLOY CONTACT PLATING: GOLD ON THE MATING AREA, TIN PLATING ON THE CONTACT TAILS, NICKEL UNDERPLATE

345/395 SERIES CARD EDGE CONNECTOR PART NUMBER: 395-070-524-804