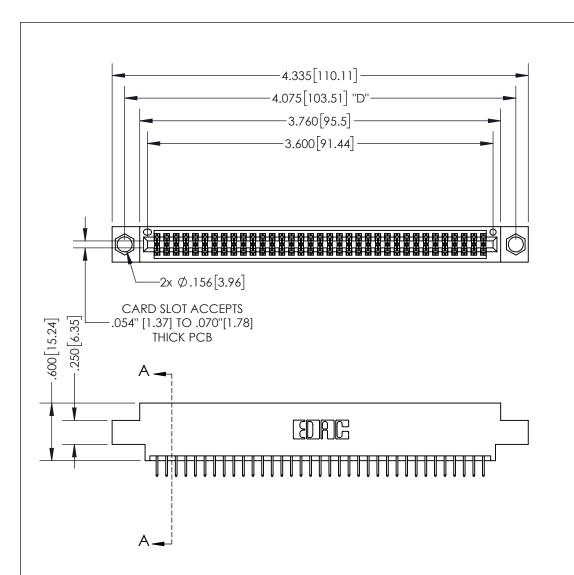

THIS IS A C.A.D. GENERATED DRAWING DO NOT MAKE MANUAL REVISIONS TO MASTER.

ISSUE NUMBER ORIGINAL

.160 4.06 POINT OF CONTACT .330[8.38] -.370[9.4] **CARD SLOT** 

SECTION A-A

**Contact Dimensions:** 524-P.C. Tail .018 Sq.(0.46 Sq.) - Tail LG=.175(4.45) .100 (2.54) Contact Spacing x .200 (5.08) Row Spacing

INSULATOR MATERIAL: THERMOPLASTIC PBT, UL 94V-0 CONTACT MATERIAL; COPPER TIN ALLOY CONTACT PLATING: GOLD ON THE MATING AREA, TIN PLATING ON THE CONTACT TAILS, NICKEL UNDERPLATE

345/395 SERIES CARD EDGE CONNECTOR PART NUMBER: 395-070-524-804