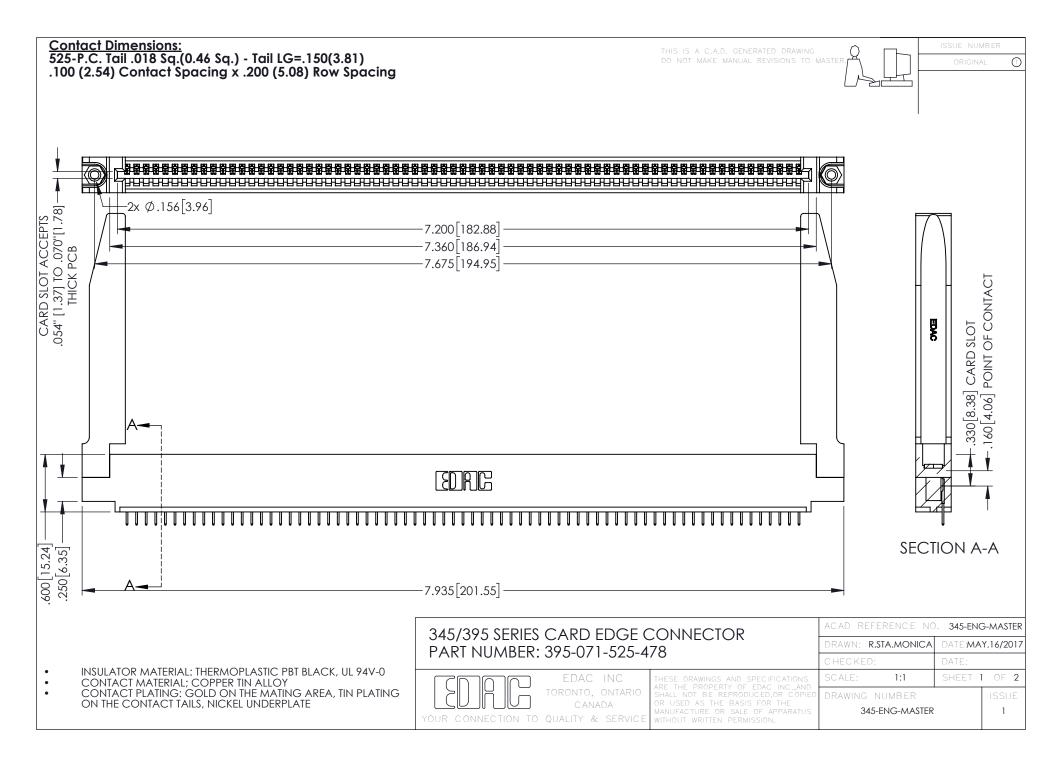

## 345/395 SERIES CARD EDGE CONNECTOR CONTACT CODE 555,556,558,559,560 DIMENSIONS

YOUR CONNECTION TO QUALITY & SERVICE

|    | ACAD REFERENCE NO. 345-ENG-MASTER |                  |
|----|-----------------------------------|------------------|
| 3  | DRAWN: R.STA.MONICA               | DATE:MAY.16/2017 |
|    | CHECKED:                          | DATE:            |
| ,  | SCALE: 1:1                        | SHEET 2 OF 2     |
| ΞD | DRAWING NUMBER                    | ISSUE            |

345-ENG-MASTER