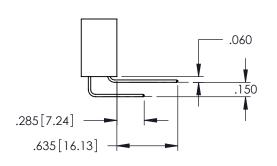

## 345/395 SERIES CARD EDGE CONNECTOR CONTACT CODE 555,556,558,559,560 DIMENSIONS

YOUR CONNECTION TO QUALITY & SERVICE

|    | ACAD REFERENCE NO. 345-ENG-MASTER |                  |
|----|-----------------------------------|------------------|
| 3  | DRAWN: R.STA.MONICA               | DATE:MAY.16/2017 |
|    | CHECKED:                          | DATE:            |
| ,  | SCALE: 1:1                        | SHEET 2 OF 2     |
| ΞD | DRAWING NUMBER                    | ISSUE            |

345-ENG-MASTER