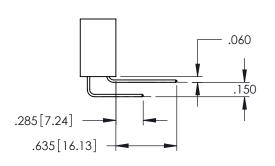

**Contact Code 558** 

Contact Code 559

**Contact Code 560** 

INSULATOR MATERIAL: THERMOPLASTIC POLYESTER, UL 94V-0

DAP MATERIAL AVAILABLE UPON REQUEST

CONTACT MATERIAL; COPPER ALLOY

CONTACT PLATING: GOLD ON THE MATING AREA, TIN PLATING ON THE CONTACT TAILS, NICKEL UNDERPLATE