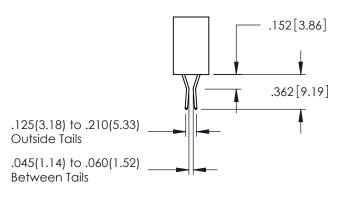

**Contact Code 558** 

Contact Code 559

**Contact Code 560** 

INSULATOR MATERIAL: THERMOPLASTIC POLYESTER, UL 94V-0

DAP MATERIAL AVAILABLE UPON REQUEST

CONTACT MATERIAL; COPPER ALLOY

CONTACT PLATING: GOLD ON THE MATING AREA, TIN PLATING ON THE CONTACT TAILS, NICKEL UNDERPLATE