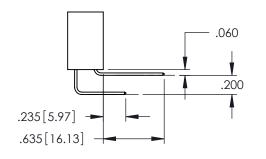

**Contact Code 558** 

Contact Code 559

**Contact Code 560** 

INSULATOR MATERIAL: THERMOPLASTIC POLYESTER, UL 94V-0

DAP MATERIAL AVAILABLE UPON REQUEST

CONTACT MATERIAL; COPPER ALLOY

CONTACT PLATING: GOLD ON THE MATING AREA, TIN PLATING ON THE CONTACT TAILS, NICKEL UNDERPLATE