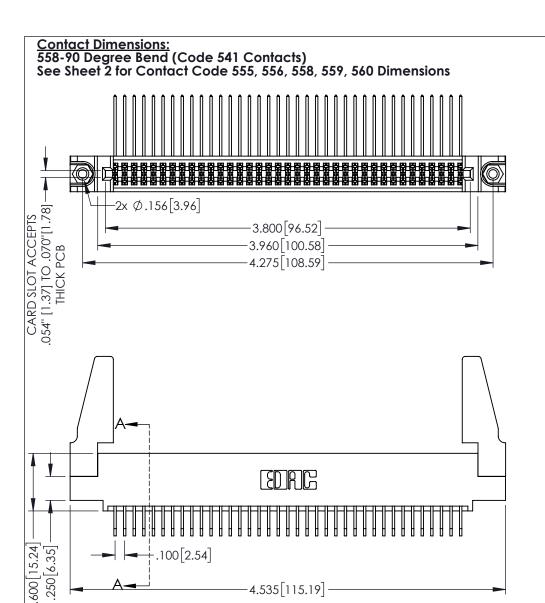

1

60[4.06] POINT OF CONTACT CARD SLOT 330 8.38 200 [5.08] SECTION A-A

345-ENG-MASTER

DATE:MAY.16/2017

345/395 SERIES CARD EDGE CONNECTOR PART NUMBER: 395-074-558-588

YOUR CONNECTION TO QUALITY & SERVICE

1:1 SHEET 1 OF 2 345-ENG-MASTER