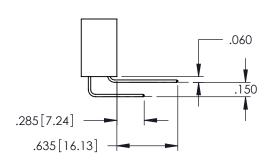

<u>Contact Dimensions:</u>
525-P.C. Tail .018 Sq.(0.46 Sq.) - Tail LG=.150(3.81)
.100 (2.54) Contact Spacing x .200 (5.08) Row Spacing 1 -2x Ø.156[3.96] CARD SLOT ACCEPTS .054" [1.37] TO .070"[1.78] THICK PCB 6.300 160.02 6.460 164.08 6.775 172.09 .160[4.06] POINT OF CONTACT CARD SLOT 330 [8.38] EDRG **SECTION A-A** 600 [15.24] -7.035[178.69] 345/395 SERIES CARD EDGE CONNECTOR PART NUMBER: 395-124-525-288 INSULATOR MATERIAL: THERMOPLASTIC PBT BLACK, UL 94V-0 CONTACT MATERIAL; COPPER TIN ALLOY