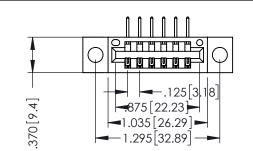

INSULATOR MATERIAL: THERMOPLASTIC POLYESTER, UL 94V-0 CONTACT MATERIAL; COPPER, NICKEL, TIN ALLOY CA-725 CONTACT PLATING: GOLD ON THE MATING AREA, TIN-LEAD ON THE CONTACT TAILS, NICKEL UNDERPLATE

346/396 SERIES CARD EDGE CONNECTOR PART NUMBER: 396-006-558-104