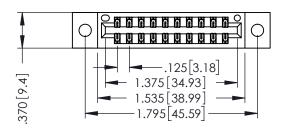

346/396 SERIES CARD EDGE CONNECTOR PART NUMBER: 396-020-521-202

**EDAC INC** TORONTO, ONTARIO CANADA

THESE DRAWINGS AND SPECIFICATIONS ARE THE PROPERTY OF EDAC INC.,AND SHALL NOT BE REPRODUCED, OR COPIED OR USED AS THE BASIS FOR THE MANUFACTURE OR SALE OF APPARATUS WITHOUT WRITTEN PERMISSION.

| ACAD REFERENCE NO. | 346-ENG-MASTER   |
|--------------------|------------------|
| DRAWN: J.LEE       | DATE: APR. 22/09 |
| CHECKED:           | DATE:            |
| SCALE: 1:1         | SHEET 1 OF 2     |
| DRAWING NUMBER     | ISSUE            |