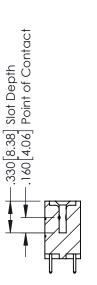

346-ENG-MASTER

**SECTION A-A** 

ISSUE NUMBER ORIGINAL 1

## **Contact Code 555**

## **Contact Code 556**

INSULATOR MATERIAL: THERMOPLASTIC POLYESTER, UL 94V-0 CONTACT MATERIAL; COPPER, NICKEL, TIN ALLOY CA-725 CONTACT PLATING: GOLD ON THE MATING AREA, TIN-LEAD

ON THE CONTACT TAILS, NICKEL UNDERPLATE