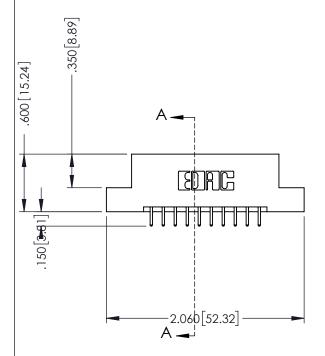

## 346/396 SERIES CARD EDGE CONNECTOR CONTACT CODE 555,556,558,559,560 DIMENSIONS

YOUR CONNECTION TO QUALITY & SERVICE

**EDAC INC** TORONTO, ONTARIO CANADA

THESE DRAWINGS AND SPECIFICATIONS ARE THE PROPERTY OF EDAC INC.,AND SHALL NOT BE REPRODUCED, OR COPIED OR USED AS THE BASIS FOR THE MANUFACTURE OR SALE OF APPARATUS WITHOUT WRITTEN PERMISSION.

|   | ACAD REFERENCE NO. | 346-ENG-MASTER   |
|---|--------------------|------------------|
|   | DRAWN: J.LEE       | DATE: APR. 22/09 |
| ) | CHECKED:           | DATE:            |
|   | SCALE: 1:1         | SHEET 2 OF 2     |
|   | DRAWING NUMBER     | ISSUE            |
|   | 346-ENG-MASTER     | 1                |