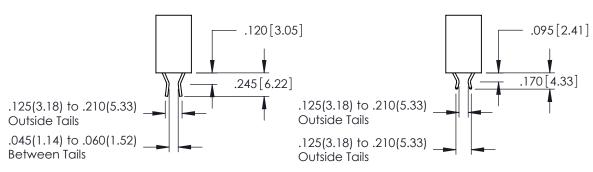

346-ENG-MASTER

THIS IS A C.A.D. GENERATED DRAWING DO NOT MAKE MANUAL REVISIONS TO MASTER.

ORIGINAL 1

ISSUE NUMBER

**Contact Code 555** 

**Contact Code 556** 

INSULATOR MATERIAL: THERMOPLASTIC POLYESTER, UL 94V-0 CONTACT MATERIAL; COPPER, NICKEL, TIN ALLOY CA-725 CONTACT PLATING: GOLD ON THE MATING AREA, TIN-LEAD

## 346/396 SERIES CARD EDGE CONNECTOR CONTACT CODE 555,556,558,559,560 DIMENSIONS

YOUR CONNECTION TO QUALITY & SERVICE

**EDAC INC** TORONTO, ONTARIO CANADA

THESE DRAWINGS AND SPECIFICATIONS ARE THE PROPERTY OF EDAC INC.,AND SHALL NOT BE REPRODUCED, OR COPIED OR USED AS THE BASIS FOR THE MANUFACTURE OR SALE OF APPARATUS WITHOUT WRITTEN PERMISSION.