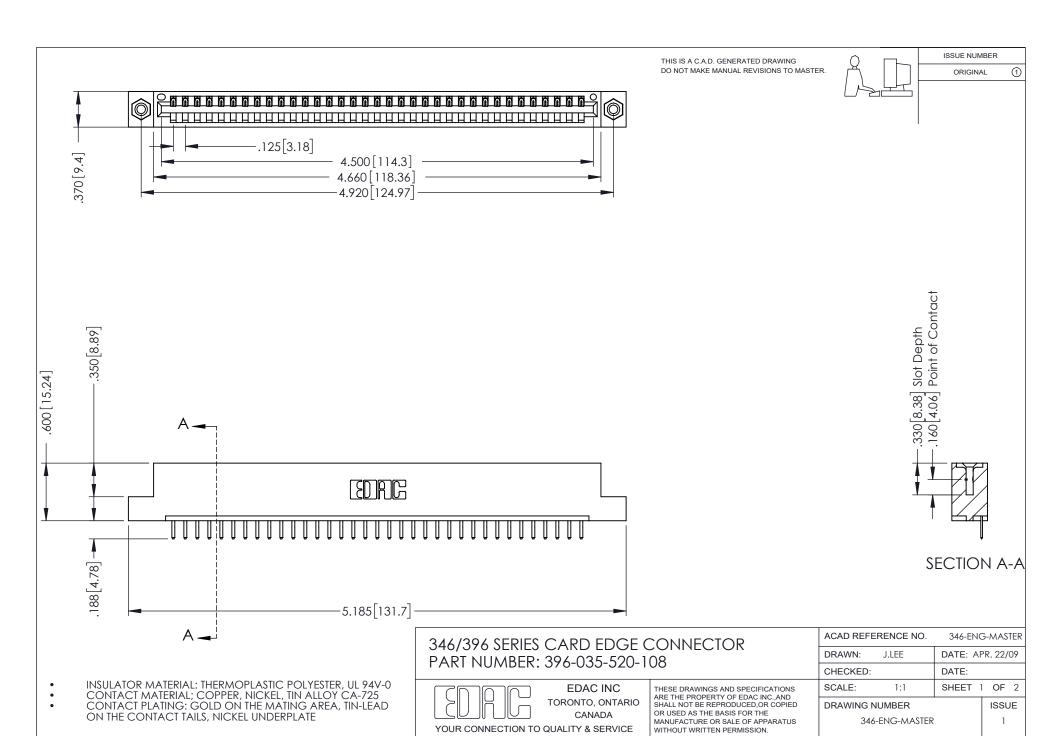

## **Contact Code 556**

INSULATOR MATERIAL: THERMOPLASTIC POLYESTER, UL 94V-0 CONTACT MATERIAL; COPPER, NICKEL, TIN ALLOY CA-725 CONTACT PLATING: GOLD ON THE MATING AREA, TIN-LEAD

ON THE CONTACT TAILS, NICKEL UNDERPLATE

## 346/396 SERIES CARD EDGE CONNECTOR CONTACT CODE 555,556,558,559,560 DIMENSIONS

YOUR CONNECTION TO QUALITY & SERVICE

**EDAC INC** TORONTO, ONTARIO CANADA

THESE DRAWINGS AND SPECIFICATIONS ARE THE PROPERTY OF EDAC INC.,AND SHALL NOT BE REPRODUCED, OR COPIED OR USED AS THE BASIS FOR THE MANUFACTURE OR SALE OF APPARATUS WITHOUT WRITTEN PERMISSION.