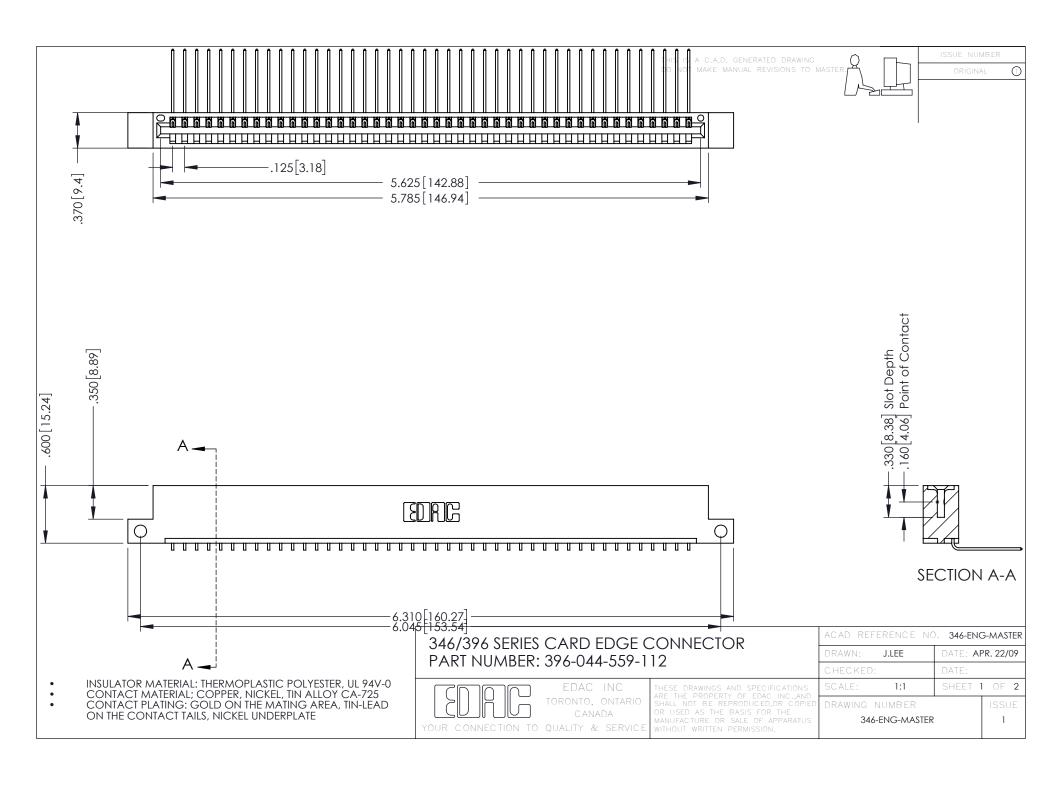

**Contact Code 555** 

**Contact Code 556** 

INSULATOR MATERIAL: THERMOPLASTIC POLYESTER, UL 94V-0 CONTACT MATERIAL; COPPER, NICKEL, TIN ALLOY CA-725

CONTACT PLATING: GOLD ON THE MATING AREA, TIN-LEAD ON THE CONTACT TAILS, NICKEL UNDERPLATE

## 346/396 SERIES CARD EDGE CONNECTOR CONTACT CODE 555,556,558,559,560 DIMENSIONS

YOUR CONNECTION TO QUALITY & SERVICE

|   | ACAD REFERENCE NO. 346-ENG-MASTER |                  |
|---|-----------------------------------|------------------|
|   | DRAWN: J.LEE                      | DATE: APR. 22/09 |
|   | CHECKED:                          | DATE:            |
|   | SCALE: 1:1                        | SHEET 2 OF 2     |
| D | DRAWING NUMBER                    | ISSUE            |

346-ENG-MASTER