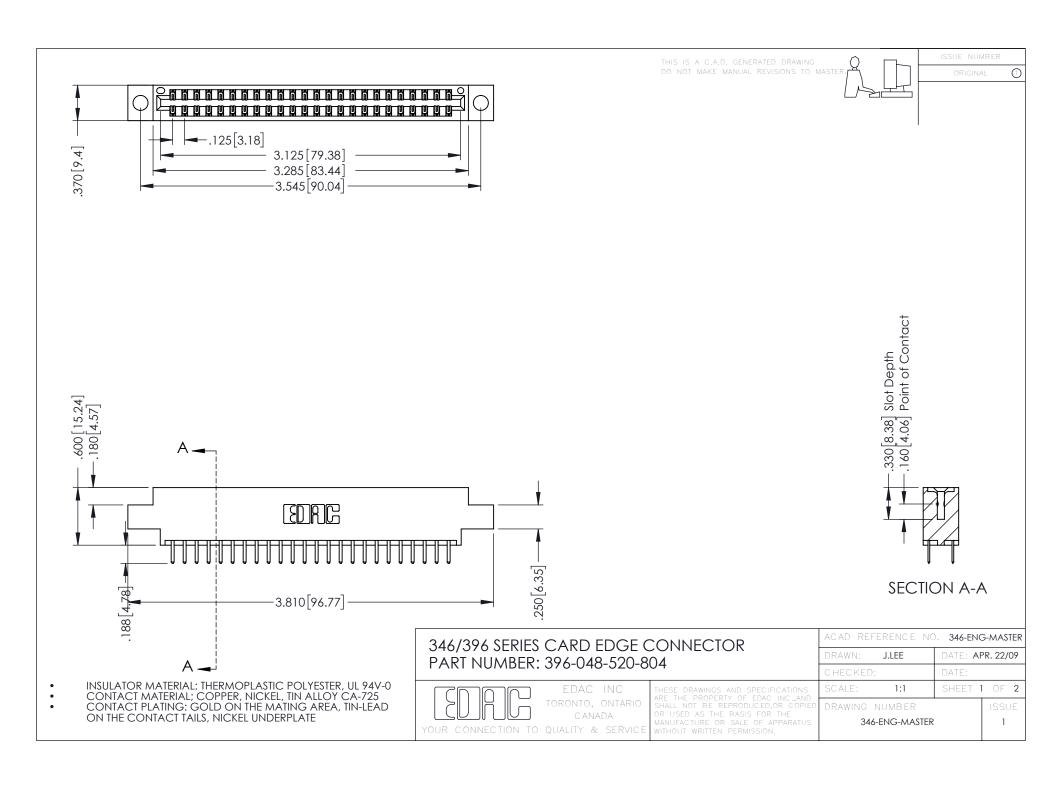

**Contact Code 555** 

**Contact Code 556** 

INSULATOR MATERIAL: THERMOPLASTIC POLYESTER, UL 94V-0 CONTACT MATERIAL; COPPER, NICKEL, TIN ALLOY CA-725

CONTACT PLATING: GOLD ON THE MATING AREA, TIN-LEAD ON THE CONTACT TAILS, NICKEL UNDERPLATE

## 346/396 SERIES CARD EDGE CONNECTOR CONTACT CODE 555,556,558,559,560 DIMENSIONS

YOUR CONNECTION TO QUALITY & SERVICE

|   | ACAD REFERENCE NO. 346-ENG-MASTER |                         |
|---|-----------------------------------|-------------------------|
|   | DRAWN: J.LEE                      | DATE: <b>APR. 22/09</b> |
|   | CHECKED:                          | DATE:                   |
|   | SCALE: 1:1                        | SHEET 2 OF 2            |
| D | DRAWING NUMBER                    | ISSUE                   |