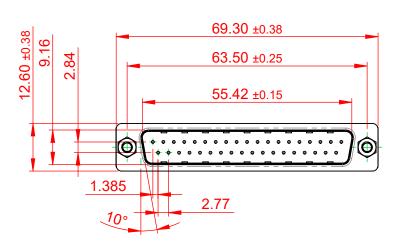

OPERATING TEMPERATURE: -55°C ~ 85°C

CURRENT RATING: 3A PER CONTACT CONTACT RESISTANCE: 25mΩ MAX. INSULATOR RESISTANCE: 5000MΩ min. DIELECTRIC WITHSTANDING VOLTAGE: 1000V AC rms

|  | 628 SERIES D-SUB CONNECTOR                                                     |                                                                                                                                                                                                                | SW REFERENCE NO.: 628 ASSEMBLY |                  |       |
|--|--------------------------------------------------------------------------------|----------------------------------------------------------------------------------------------------------------------------------------------------------------------------------------------------------------|--------------------------------|------------------|-------|
|  |                                                                                |                                                                                                                                                                                                                | DRAWN: C.B                     | DATE: AUG. 01/20 | )18   |
|  |                                                                                |                                                                                                                                                                                                                | CHECKED:                       | DATE:            |       |
|  | EDAC INC<br>TORONTO, ONTARIO<br>CANADA<br>YOUR CONNECTION TO QUALITY & SERVICE | THESE DRAWINGS AND SPECIFICATIONS<br>ARE THE PROPERTY OF EDAC INC.,AND<br>SHALL NOT BE REPRODUCED,OR COPIED<br>OR USED AS THE BASIS FOR THE<br>MANUFACTURE OR SALE OF APPARATUS<br>WITHOUT WRITTEN PERMISSION. | SCALE: 1:1                     | SHEET 1 OF       | 1     |
|  |                                                                                |                                                                                                                                                                                                                | DRAWING NUMBER: 627-037-       | 226-017          | ISSUE |
|  |                                                                                |                                                                                                                                                                                                                | PART NUMBER: 627-037-          | 226-017          | 1     |