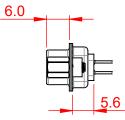

OPERATING TEMPERATURE: -55°C to +85°C

CURRENT RATING: 3A PER CONTACT CONTACT RESISTANCE: 25mQ MAX. INSULATOR RESISTANCE: 5000MΩ min. DIELECTRIC WITHSTANDING VOLTAGE: 1000V AC rms

| 627 SERIES D-SUB CONNECTOR                                                     |                                                                                                                                                                                                                | SW REFERENCE NO.: 627 ASSEMBLY |                  |       |
|--------------------------------------------------------------------------------|----------------------------------------------------------------------------------------------------------------------------------------------------------------------------------------------------------------|--------------------------------|------------------|-------|
|                                                                                |                                                                                                                                                                                                                | DRAWN: C.B                     | DATE: AUG. 01/20 | 018   |
|                                                                                |                                                                                                                                                                                                                | CHECKED:                       | DATE:            |       |
| EDAC INC<br>TORONTO, ONTARIO<br>CANADA<br>YOUR CONNECTION TO QUALITY & SERVICE | THESE DRAWINGS AND SPECIFICATIONS<br>ARE THE PROPERTY OF EDAC INC.,AND<br>SHALL NOT BE REPRODUCED,OR COPIED<br>OR USED AS THE BASIS FOR THE<br>MANUFACTURE OR SALE OF APPARATUS<br>WITHOUT WRITTEN PERMISSION. | SCALE: 1:1                     | SHEET 1 OF       | 1     |
|                                                                                |                                                                                                                                                                                                                | DRAWING NUMBER: 627-037-       | 620-243          | ISSUE |
|                                                                                |                                                                                                                                                                                                                | PART NUMBER: 627-037-          | 620-243          | 1     |