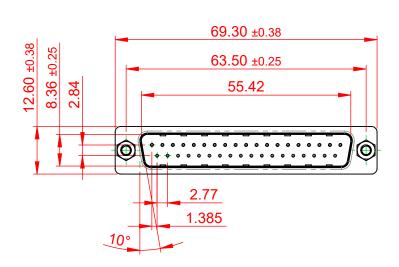

OPERATING TEMPERATURE: -55°C to +85°C

CURRENT RATING: 3A PER CONTACT CONTACT RESISTANCE: 25mQ MAX. INSULATOR RESISTANCE: 5000MΩ min. DIELECTRIC WITHSTANDING VOLTAGE: 1000V AC rms

| 627 SERIES D-SUB CONNECTOR                                                     |                                                                                                                                                                                                                | SW REFERENCE NO.: 627 ASSEMBLY |                  |       |
|--------------------------------------------------------------------------------|----------------------------------------------------------------------------------------------------------------------------------------------------------------------------------------------------------------|--------------------------------|------------------|-------|
|                                                                                |                                                                                                                                                                                                                | DRAWN: C.B                     | DATE: AUG. 01/20 | 018   |
|                                                                                |                                                                                                                                                                                                                | CHECKED:                       | DATE:            |       |
| EDAC INC<br>TORONTO, ONTARIO<br>CANADA<br>YOUR CONNECTION TO QUALITY & SERVICE | THESE DRAWINGS AND SPECIFICATIONS<br>ARE THE PROPERTY OF EDAC INC.,AND<br>SHALL NOT BE REPRODUCED,OR COPIED<br>OR USED AS THE BASIS FOR THE<br>MANUFACTURE OR SALE OF APPARATUS<br>WITHOUT WRITTEN PERMISSION. | SCALE: 1:1                     | SHEET 1 OF       | 1     |
|                                                                                |                                                                                                                                                                                                                | DRAWING NUMBER: 627-037-       | 620-243          | ISSUE |
|                                                                                |                                                                                                                                                                                                                | PART NUMBER: 627-037-          | 620-243          | 1     |