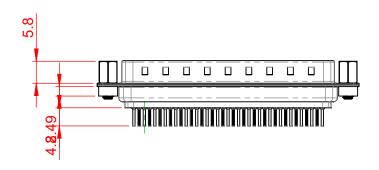

OPERATING TEMPERATURE: -55°C to +85°C

CURRENT RATING: 3A PER CONTACT CONTACT RESISTANCE: 25mQ MAX. INSULATOR RESISTANCE: 5000MΩ min. DIELECTRIC WITHSTANDING VOLTAGE: 1000V AC rms

| 627 SERIES D-SUB CONNECTOR                                                     |                                                                                                                                                                                                                | SW REFERENCE NO.: 627 ASSEMBLY |                  |       |
|--------------------------------------------------------------------------------|----------------------------------------------------------------------------------------------------------------------------------------------------------------------------------------------------------------|--------------------------------|------------------|-------|
|                                                                                |                                                                                                                                                                                                                | DRAWN: C.B                     | DATE: AUG. 01/20 | 018   |
|                                                                                |                                                                                                                                                                                                                | CHECKED:                       | DATE:            |       |
| EDAC INC<br>TORONTO, ONTARIO<br>CANADA<br>YOUR CONNECTION TO QUALITY & SERVICE | THESE DRAWINGS AND SPECIFICATIONS<br>ARE THE PROPERTY OF EDAC INC.,AND<br>SHALL NOT BE REPRODUCED,OR COPIED<br>OR USED AS THE BASIS FOR THE<br>MANUFACTURE OR SALE OF APPARATUS<br>WITHOUT WRITTEN PERMISSION. | SCALE: 1:1                     | SHEET 1 OF       | 1     |
|                                                                                |                                                                                                                                                                                                                | DRAWING NUMBER: 627-037-       | 620-243          | ISSUE |
|                                                                                |                                                                                                                                                                                                                | PART NUMBER: 627-037-          | 620-243          | 1     |