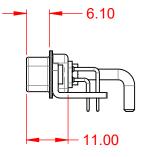

.X ±0.25 .XX ±0.13 .XXX ±0.05

**INSULATOR RESISTANCE:** DIELECTRIC WITHSTANDING VOLTAGE:

**OPERATING TEMPERATURE:** 

-55°C ~ 125°C

5000MΩ min.

1000V AC rms

|                    |                                      | SW REFERENCE NO.: 629 COMBO ASSEMBLY                                                                                                  |                                 |                  |       |
|--------------------|--------------------------------------|---------------------------------------------------------------------------------------------------------------------------------------|---------------------------------|------------------|-------|
|                    | COMBINATION D-SUB                    |                                                                                                                                       | DRAWN: C.B                      | DATE: JAN. 01/20 | 19    |
|                    |                                      | CHECKED:                                                                                                                              | DATE:                           |                  |       |
|                    | EDAC INC                             | THESE DRAWINGS AND SPECIFICATIONS<br>ARE THE PROPERTY OF EDAC INCAND                                                                  | SCALE: (IN C.A.D. 1:1)          | SHEET 1 OF       | 2     |
| YOUR CONNECTION TO | TORONTO, ONTARIO<br>CANADA           | SHALL NOT BE REPRODUCED, OR COPIED<br>OR USED AS THE BASIS FOR THE<br>MANUFACTURE OR SALE OF APPARATUS<br>WITHOUT WRITTEN PERMISSION. | DRAWING NUMBER: 629-21W1250-21C |                  | ISSUE |
|                    | YOUR CONNECTION TO QUALITY & SERVICE |                                                                                                                                       | PART NUMBER: 629-21W            | 1250-2TC         | 1     |