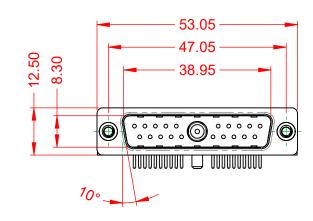

.X ±0.25 .XX ±0.13 .XXX ±0.05

**INSULATOR RESISTANCE:** DIELECTRIC WITHSTANDING VOLTAGE:

**OPERATING TEMPERATURE:** 

-55°C ~ 125°C

5000MΩ min.

1000V AC rms

|                    |                                      | SW REFERENCE NO.: 629 COMBO ASSEMBLY                                                                                                  |                                 |                  |       |
|--------------------|--------------------------------------|---------------------------------------------------------------------------------------------------------------------------------------|---------------------------------|------------------|-------|
|                    | COMBINATION D-SUB                    |                                                                                                                                       | DRAWN: C.B                      | DATE: JAN. 01/20 | 19    |
|                    |                                      | CHECKED:                                                                                                                              | DATE:                           |                  |       |
|                    | EDAC INC                             | THESE DRAWINGS AND SPECIFICATIONS<br>ARE THE PROPERTY OF EDAC INCAND                                                                  | SCALE: (IN C.A.D. 1:1)          | SHEET 1 OF       | 2     |
| YOUR CONNECTION TO | TORONTO, ONTARIO<br>CANADA           | SHALL NOT BE REPRODUCED, OR COPIED<br>OR USED AS THE BASIS FOR THE<br>MANUFACTURE OR SALE OF APPARATUS<br>WITHOUT WRITTEN PERMISSION. | DRAWING NUMBER: 629-21W1250-21C |                  | ISSUE |
|                    | YOUR CONNECTION TO QUALITY & SERVICE |                                                                                                                                       | PART NUMBER: 629-21W            | 1250-2TC         | 1     |