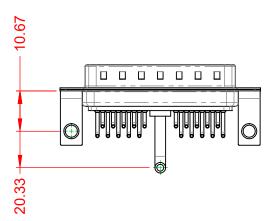

.X ±0.25 .XX ±0.13 .XXX ±0.05

**INSULATOR RESISTANCE:** DIELECTRIC WITHSTANDING VOLTAGE:

**OPERATING TEMPERATURE:** 

-55°C ~ 125°C

5000MΩ min.

1000V AC rms

|                    |                                      | SW REFERENCE NO.: 629 COMBO ASSEMBLY                                                                                                  |                                 |                  |       |
|--------------------|--------------------------------------|---------------------------------------------------------------------------------------------------------------------------------------|---------------------------------|------------------|-------|
|                    | COMBINATION D-SUB                    |                                                                                                                                       | DRAWN: C.B                      | DATE: JAN. 01/20 | 19    |
|                    |                                      | CHECKED:                                                                                                                              | DATE:                           |                  |       |
|                    | EDAC INC                             | THESE DRAWINGS AND SPECIFICATIONS<br>ARE THE PROPERTY OF EDAC INCAND                                                                  | SCALE: (IN C.A.D. 1:1)          | SHEET 1 OF       | 2     |
| YOUR CONNECTION TO | TORONTO, ONTARIO<br>CANADA           | SHALL NOT BE REPRODUCED, OR COPIED<br>OR USED AS THE BASIS FOR THE<br>MANUFACTURE OR SALE OF APPARATUS<br>WITHOUT WRITTEN PERMISSION. | DRAWING NUMBER: 629-21W1250-21C |                  | ISSUE |
|                    | YOUR CONNECTION TO QUALITY & SERVICE |                                                                                                                                       | PART NUMBER: 629-21W            | 1250-2TC         | 1     |