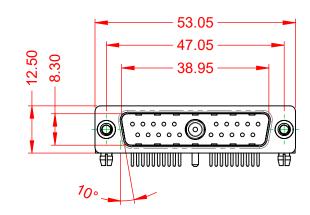

THIS IS A C.A.D. GENERATED DRAWING TOLERANCE UNLESS OTHERWISE SPECIFIED DO NOT MAKE MANUAL REVISIONS TO MASTER.

(1)

NOTES:

MATERIAL: HOUSING: SHELL: CONTACT:

THERMOPLASTIC POLYESTER, UL94V-0 STEEL, NICKEL PLATED

COPPER ALLOY, 30µ" GOLD PLATED

10A (CURRENT) **POWER/CO-AX CONTACT RATING:** (IF PRESENT) SIGNAL CONTACT CURRENT RATING: 5A PER CONTACT SIGNAL CONTACT RESISTANCE:  $10m\Omega$  MAX.

.X ±0.25 .XX ±0.13 .XXX ±0.05

**INSULATOR RESISTANCE:** DIELECTRIC WITHSTANDING VOLTAGE:

**OPERATING TEMPERATURE:** 

-55°C ~ 125°C

5000MΩ min.

1000V AC rms

|         | COMBINATION D-SUB                    |                                                                                                                                       | SW REFERENCE NO.: 629 COMBO ASSEMBLY |                  |       |
|---------|--------------------------------------|---------------------------------------------------------------------------------------------------------------------------------------|--------------------------------------|------------------|-------|
|         |                                      |                                                                                                                                       | DRAWN: C.B                           | DATE: JAN. 01/20 | 19    |
|         |                                      |                                                                                                                                       | CHECKED: DATE:                       |                  |       |
| )       | EDAC INC                             | THESE DRAWINGS AND SPECIFICATIONS<br>ARE THE PROPERTY OF EDAC INC.,AND                                                                | SCALE: (IN C.A.D. 1:1)               | SHEET 1 OF       | 2     |
| S<br>Y. | YOUR CONNECTION TO QUALITY & SERVICE | SHALL NOT BE REPRODUCED, OR COPIED<br>OR USED AS THE BASIS FOR THE<br>MANUFACTURE OR SALE OF APPARATUS<br>WITHOUT WRITTEN PERMISSION. | DRAWING NUMBER: 629-21W1650-1NB      |                  | ISSUE |
|         |                                      |                                                                                                                                       | PART NUMBER: 629-21W                 | 1650-1NB         | 1     |