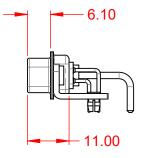

THIS IS A C.A.D. GENERATED DRAWING TOLERANCE UNLESS OTHERWISE SPECIFIED DO NOT MAKE MANUAL REVISIONS TO MASTER.

(1)

NOTES:

MATERIAL: HOUSING: SHELL: CONTACT:

THERMOPLASTIC POLYESTER, UL94V-0 STEEL, NICKEL PLATED

COPPER ALLOY, 30µ" GOLD PLATED

10A (CURRENT) **POWER/CO-AX CONTACT RATING:** (IF PRESENT) SIGNAL CONTACT CURRENT RATING: 5A PER CONTACT SIGNAL CONTACT RESISTANCE:  $10m\Omega$  MAX.

.X ±0.25 .XX ±0.13 .XXX ±0.05

**INSULATOR RESISTANCE:** DIELECTRIC WITHSTANDING VOLTAGE:

**OPERATING TEMPERATURE:** 

-55°C ~ 125°C

5000MΩ min.

1000V AC rms

|         | COMBINATION D-SUB                    |                                                                                                                                       | SW REFERENCE NO.: 629 COMBO ASSEMBLY |                  |       |
|---------|--------------------------------------|---------------------------------------------------------------------------------------------------------------------------------------|--------------------------------------|------------------|-------|
|         |                                      |                                                                                                                                       | DRAWN: C.B                           | DATE: JAN. 01/20 | 19    |
|         |                                      |                                                                                                                                       | CHECKED: DATE:                       |                  |       |
| )       | EDAC INC                             | THESE DRAWINGS AND SPECIFICATIONS<br>ARE THE PROPERTY OF EDAC INC.,AND                                                                | SCALE: (IN C.A.D. 1:1)               | SHEET 1 OF       | 2     |
| S<br>Y. | YOUR CONNECTION TO QUALITY & SERVICE | SHALL NOT BE REPRODUCED, OR COPIED<br>OR USED AS THE BASIS FOR THE<br>MANUFACTURE OR SALE OF APPARATUS<br>WITHOUT WRITTEN PERMISSION. | DRAWING NUMBER: 629-21W1650-1NB      |                  | ISSUE |
|         |                                      |                                                                                                                                       | PART NUMBER: 629-21W                 | 1650-1NB         | 1     |