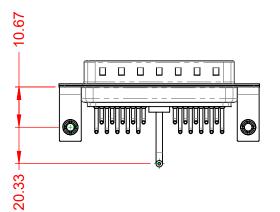

THIS IS A C.A.D. GENERATED DRAWING TOLERANCE UNLESS OTHERWISE SPECIFIED DO NOT MAKE MANUAL REVISIONS TO MASTER.

(1)

NOTES:

MATERIAL: HOUSING: SHELL: CONTACT:

THERMOPLASTIC POLYESTER, UL94V-0 STEEL, NICKEL PLATED

COPPER ALLOY, 30µ" GOLD PLATED

10A (CURRENT) **POWER/CO-AX CONTACT RATING:** (IF PRESENT) SIGNAL CONTACT CURRENT RATING: 5A PER CONTACT SIGNAL CONTACT RESISTANCE:  $10m\Omega$  MAX.

.X ±0.25 .XX ±0.13 .XXX ±0.05

**INSULATOR RESISTANCE:** DIELECTRIC WITHSTANDING VOLTAGE:

**OPERATING TEMPERATURE:** 

-55°C ~ 125°C

5000MΩ min.

1000V AC rms

|         | COMBINATION D-SUB                    |                                                                                                                                       | SW REFERENCE NO.: 629 COMBO ASSEMBLY |                  |       |
|---------|--------------------------------------|---------------------------------------------------------------------------------------------------------------------------------------|--------------------------------------|------------------|-------|
|         |                                      |                                                                                                                                       | DRAWN: C.B                           | DATE: JAN. 01/20 | 19    |
|         |                                      |                                                                                                                                       | CHECKED: DATE:                       |                  |       |
| )       | EDAC INC                             | THESE DRAWINGS AND SPECIFICATIONS<br>ARE THE PROPERTY OF EDAC INC.,AND                                                                | SCALE: (IN C.A.D. 1:1)               | SHEET 1 OF       | 2     |
| S<br>Y. | YOUR CONNECTION TO QUALITY & SERVICE | SHALL NOT BE REPRODUCED, OR COPIED<br>OR USED AS THE BASIS FOR THE<br>MANUFACTURE OR SALE OF APPARATUS<br>WITHOUT WRITTEN PERMISSION. | DRAWING NUMBER: 629-21W1650-1NB      |                  | ISSUE |
|         |                                      |                                                                                                                                       | PART NUMBER: 629-21W                 | 1650-1NB         | 1     |