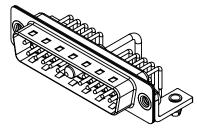

THIS IS A C.A.D. GENERATED DRAWING TOLERANCE UNLESS OTHERWISE SPECIFIED DO NOT MAKE MANUAL REVISIONS TO MASTER.

(1)

NOTES:

MATERIAL: HOUSING: SHELL: CONTACT:

THERMOPLASTIC POLYESTER, UL94V-0 STEEL, NICKEL PLATED

COPPER ALLOY, 30µ" GOLD PLATED

10A (CURRENT) **POWER/CO-AX CONTACT RATING:** (IF PRESENT) SIGNAL CONTACT CURRENT RATING: 5A PER CONTACT SIGNAL CONTACT RESISTANCE:  $10m\Omega$  MAX.

.X ±0.25 .XX ±0.13 .XXX ±0.05

**INSULATOR RESISTANCE:** DIELECTRIC WITHSTANDING VOLTAGE:

**OPERATING TEMPERATURE:** 

-55°C ~ 125°C

5000MΩ min.

1000V AC rms

|         | COMBINATION D-SUB                    |                                                                                                                                       | SW REFERENCE NO.: 629 COMBO ASSEMBLY |                  |       |
|---------|--------------------------------------|---------------------------------------------------------------------------------------------------------------------------------------|--------------------------------------|------------------|-------|
|         |                                      |                                                                                                                                       | DRAWN: C.B                           | DATE: JAN. 01/20 | 19    |
|         |                                      |                                                                                                                                       | CHECKED: DATE:                       |                  |       |
| )       | EDAC INC                             | THESE DRAWINGS AND SPECIFICATIONS<br>ARE THE PROPERTY OF EDAC INC.,AND                                                                | SCALE: (IN C.A.D. 1:1)               | SHEET 1 OF       | 2     |
| S<br>Y. | YOUR CONNECTION TO QUALITY & SERVICE | SHALL NOT BE REPRODUCED, OR COPIED<br>OR USED AS THE BASIS FOR THE<br>MANUFACTURE OR SALE OF APPARATUS<br>WITHOUT WRITTEN PERMISSION. | DRAWING NUMBER: 629-21W1650-1NB      |                  | ISSUE |
|         |                                      |                                                                                                                                       | PART NUMBER: 629-21W                 | 1650-1NB         | 1     |