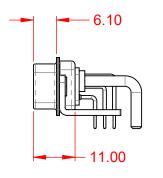

| Å |
|---|
|   |

| ISSUE NUMBER |  |
|--------------|--|
| ORIGINAL     |  |

(1)





NOTES:

MATERIAL: HOUSING: SHELL: CONTACT:

**OPERATING TEMPERATURE:** 

THERMOPLASTIC POLYESTER, UL94V-0 STEEL, TIN PLATED COPPER ALLOY, GOLD FLASH PLATED



20A (CURRENT) POWER/CO-AX CONTACT RATING: (IF PRESENT) SIGNAL CONTACT CURRENT RATING: 5A PER CONTACT SIGNAL CONTACT RESISTANCE:  $10m\Omega$  MAX. **INSULATOR RESISTANCE:** 5000MΩ min.

DIELECTRIC WITHSTANDING VOLTAGE:

.XX ±0.13 .XXX ±0.05

-55°C ~ 125°C

1000V AC rms



|            |          | SW REFERENCE NO.: 629 COMBO ASSEMBLY                                                                                                  |                                 |                  |       |
|------------|----------|----------------------------------------------------------------------------------------------------------------------