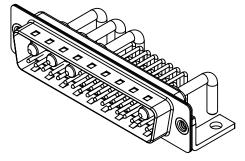

| Å |
|---|
|   |

| ISSUE NUMBER |  |
|--------------|--|
| ORIGINAL     |  |

(1)

NOTES:

MATERIAL: HOUSING: SHELL: CONTACT:

**OPERATING TEMPERATURE:** 

THERMOPLASTIC POLYESTER, UL94V-0 STEEL, TIN PLATED COPPER ALLOY, GOLD FLASH PLATED

20A (CURRENT) POWER/CO-AX CONTACT RATING: (IF PRESENT) SIGNAL CONTACT CURRENT RATING: 5A PER CONTACT SIGNAL CONTACT RESISTANCE:  $10m\Omega$  MAX. **INSULATOR RESISTANCE:** 5000MΩ min.

DIELECTRIC WITHSTANDING VOLTAGE:

.XX ±0.13 .XXX ±0.05

-55°C ~ 125°C

1000V AC rms

|            |          | SW REFERENCE NO.: 629 COMBO ASSEMBLY                                                                                                  |                                 |                  |       |
|------------|----------|---------------------------------------------------------------------------------------------------------------------------------------|---------------------------------|------------------|-------|
|            |          |                                                                                                                                       | DRAWN: C.B                      | DATE: JAN. 01/20 | 19    |
|            |          |                                                                                                                                       | CHECKED:                        | DATE:            |       |
| o          | EDAC INC | THESE DRAWINGS AND SPECIFICATIONS<br>ARE THE PROPERTY OF EDAC INC.,AND                                                                | SCALE: (IN C.A.D. 1:1)          | SHEET 1 OF       | 2     |
| res<br>CY. |          | SHALL NOT BE REPRODUCED, OR COPIED<br>OR USED AS THE BASIS FOR THE<br>MANUFACTURE OR SALE OF APPARATUS<br>WITHOUT WRITTEN PERMISSION. | DRAWING NUMBER: 629-36W4250-2T4 |                  | ISSUE |
|            |          |                                                                                                                                       | PART NUMBER: 629-36W            | 4250-2T4         | 1     |