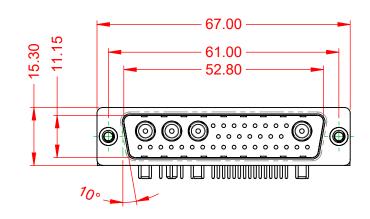

| Å |
|---|
|   |

| ISSUE NUMBER |  |
|--------------|--|
| ORIGINAL     |  |

(1)





NOTES:

MATERIAL: HOUSING: SHELL: CONTACT:

**OPERATING TEMPERATURE:** 

THERMOPLASTIC POLYESTER, UL94V-0 STEEL, TIN PLATED COPPER ALLOY, GOLD FLASH PLATED



20A (CURRENT) POWER/CO-AX CONTACT RATING: (IF PRESENT) SIGNAL CONTACT CURRENT RATING: 5A PER CONTACT SIGNAL CONTACT RESISTANCE:  $10m\Omega$  MAX. **INSULATOR RESISTANCE:** 5000MΩ min.

DIELECTRIC WITHSTANDING VOLTAGE:

.XX ±0.13 .XXX ±0.05

-55°C ~ 125°C

1000V AC rms



|            |          | SW REFERENCE NO.: 629 COMBO ASSEMBLY                                                                                                  |                                 |                  |       |
|------------|----------|--------------------------------------------------------------------------------------------------------------------