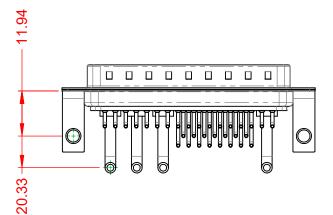

| Å |
|---|
|   |

| ISSUE NUMBER |  |
|--------------|--|
| ORIGINAL     |  |

(1)





NOTES:

MATERIAL: HOUSING: SHELL: CONTACT:

**OPERATING TEMPERATURE:** 

THERMOPLASTIC POLYESTER, UL94V-0 STEEL, TIN PLATED COPPER ALLOY, GOLD FLASH PLATED



20A (CURRENT) POWER/CO-AX CONTACT RATING: (IF PRESENT) SIGNAL CONTACT CURRENT RATING: 5A PER CONTACT SIGNAL CONTACT RESISTANCE:  $10m\Omega$  MAX. **INSULATOR RESISTANCE:** 5000MΩ min.

DIELECTRIC WITHSTANDING VOLTAGE:

.XX ±0.13 .XXX ±0.05

-55°C ~ 125°C

1000V AC rms



|            |          | SW REFERENCE NO.: 629 COMBO ASSEMBLY                                                                                                  |                                 |                  |       |
|------------|----------|---------------------------------------------------------------------------------------------------------------------------------------|---------------------------------|------------------|-------|
|            |          |