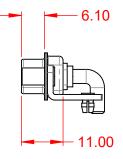

THIS IS A C.A.D. GENERATED DRAWING TOLERANCE UNLESS OTHERWISE SPECIFIED DO NOT MAKE MANUAL REVISIONS TO MASTER.









NOTES:

MATERIAL: HOUSING: SHELL: CONTACT:

THERMOPLASTIC POLYESTER, UL94V-0 STEEL, NICKEL PLATED COPPER ALLOY, 30µ" GOLD PLATED



40A (CURRENT) **POWER/CO-AX CONTACT RATING:** (IF PRESENT) SIGNAL CONTACT CURRENT RATING: 5A PER CONTACT SIGNAL CONTACT RESISTANCE:  $10m\Omega$  MAX.

.X ±0.25 .XX ±0.13 .XXX ±0.05

**INSULATOR RESISTANCE:** DIELECTRIC WITHSTANDING VOLTAGE:

**OPERATING TEMPERATURE:** 

5000MΩ min.

1000V AC rms

-55°C ~ 125°C



|             |                                      |                                                                                                                                       | SW REFERENCE NO.: 629 COMBO ASSEMBLY |                  |       |
|-------------|--------------------------------------|---------------------------------------