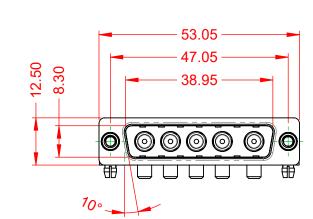

**OPERATING TEMPERATURE:** 

5000MΩ min.

1000V AC rms

-55°C ~ 125°C

|             |                                      |                                                                                                                                       | SW REFERENCE NO.: 629 COMBO ASSEMBLY |                  |       |
|-------------|--------------------------------------|---------------------------------------------------------------------------------------------------------------------------------------|--------------------------------------|------------------|-------|
|             |                                      |                                                                                                                                       | DRAWN: C.B                           | DATE: JAN. 01/20 | 19    |
|             |                                      |                                                                                                                                       | CHECKED:                             | DATE:            |       |
|             | EDAC INC                             | THESE DRAWINGS AND SPECIFICATIONS<br>ARE THE PROPERTY OF EDAC INC.,AND                                                                | SCALE: (IN C.A.D. 1:1)               | SHEET 1 OF       | 2     |
| YOUR CONNER | TORONTO, ONTARIO<br>CANADA           | SHALL NOT BE REPRODUCED, OR COPIED<br>OR USED AS THE BASIS FOR THE<br>MANUFACTURE OR SALE OF APPARATUS<br>WITHOUT WRITTEN PERMISSION. | DRAWING NUMBER: 629-5W5-640-4ND      |                  | ISSUE |
|             | YOUR CONNECTION TO QUALITY & SERVICE |                                                                                                                                       | PART NUMBER: 629-5W5-                | 640-4ND          | 1     |