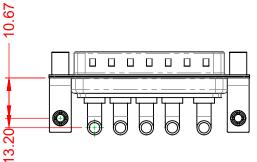

THIS IS A C.A.D. GENERATED DRAWING TOLERANCE UNLESS OTHERWISE SPECIFIED DO NOT MAKE MANUAL REVISIONS TO MASTER.









NOTES:

MATERIAL: HOUSING: SHELL: CONTACT:

THERMOPLASTIC POLYESTER, UL94V-0 STEEL, NICKEL PLATED COPPER ALLOY, 30µ" GOLD PLATED



40A (CURRENT) **POWER/CO-AX CONTACT RATING:** (IF PRESENT) SIGNAL CONTACT CURRENT RATING: 5A PER CONTACT SIGNAL CONTACT RESISTANCE:  $10m\Omega$  MAX.

.X ±0.25 .XX ±0.13 .XXX ±0.05

**INSULATOR RESISTANCE:** DIELECTRIC WITHSTANDING VOLTAGE:

**OPERATING TEMPERATURE:** 

5000MΩ min.

1000V AC rms

-55°C ~ 125°C



|             |                                      |                                                                                                                                       | SW REFERENCE NO.: 629 COMBO ASSEMBLY |                  |       |
|-------------|--------------------------------------|---------------------------------------------------------------------------------------------------------------------------------------|-----------------------------------