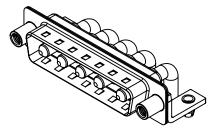

THIS IS A C.A.D. GENERATED DRAWING TOLERANCE UNLESS OTHERWISE SPECIFIED DO NOT MAKE MANUAL REVISIONS TO MASTER.









NOTES:

MATERIAL: HOUSING: SHELL: CONTACT:

THERMOPLASTIC POLYESTER, UL94V-0 STEEL, NICKEL PLATED COPPER ALLOY, 30µ" GOLD PLATED



40A (CURRENT) **POWER/CO-AX CONTACT RATING:** (IF PRESENT) SIGNAL CONTACT CURRENT RATING: 5A PER CONTACT SIGNAL CONTACT RESISTANCE:  $10m\Omega$  MAX.

.X ±0.25 .XX ±0.13 .XXX ±0.05

**INSULATOR RESISTANCE:** DIELECTRIC WITHSTANDING VOLTAGE:

**OPERATING TEMPERATURE:** 

5000MΩ min.

1000V AC rms

-55°C ~ 125°C



|             |                                      |                                                                                                                                       | SW REFERENCE NO.: 629 COMBO ASSEMBLY |                  |       |
|-------------|--------------------------------------|---------------------------------------------------------------------------------------------------------------------------------------|--------------------------------------|------------------|-------|
|             |                                      |                                                                                                                                       | DRAWN: C.B                           | DATE: JAN. 01/20 | 19    |
|             |