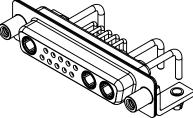

## NOTES:

MATERIAL: HOUSING: SHELL: CONTACT:

.XX ±0.13

.XXX ±0.05

THERMOPLASTIC POLYESTER, UL94V-0 STEEL, TIN PLATED COPPER ALLOY, 30µ GOLD PLATED

0 0

|          |                                      |                                                                                                                                                                                                                |                                 | SW REFERENCE NO.: 630 COMBO ASSEMBLY |       |  |
|----------|--------------------------------------|----------------------------------------------------------------------------------------------------------------------------------------------------------------------------------------------------------------|---------------------------------|--------------------------------------|-------|--|
|          | COMBINATION D-SUB                    |                                                                                                                                                                                                                | DRAWN: C.B                      | DATE: JAN. 01/20                     | 19    |  |
|          |                                      |                                                                                                                                                                                                                | CHECKED:                        | DATE:                                |       |  |
|          | EDAC INC                             | THESE DRAWINGS AND SPECIFICATIONS<br>ARE THE PROPERTY OF EDAC INC.,AND<br>SHALL NOT BE REPRODUCED,OR COPIED<br>OR USED AS THE BASIS FOR THE<br>MANUFACTURE OR SALE OF APPARATUS<br>WITHOUT WRITTEN PERMISSION. | SCALE: (IN C.A.D. 1:1)          | SHEET 1 OF                           | 2     |  |
| YOUR CON | TORONTO, ONTARIO<br>CANADA           |                                                                                                                                                                                                                | DRAWING NUMBER: 630-13W3650-1T5 |                                      | ISSUE |  |
|          | YOUR CONNECTION TO QUALITY & SERVICE |                                                                                                                                                                                                                | PART NUMBER: 630-13W            | 3650-1T5                             | 1     |  |