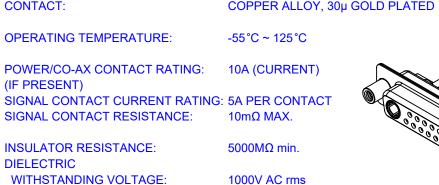

## NOTES:

MATERIAL: HOUSING: SHELL: CONTACT:

.XX ±0.13

.XXX ±0.05

THERMOPLASTIC POLYESTER, UL94V-0 STEEL, TIN PLATED COPPER ALLOY, 30µ GOLD PLATED

0 0

|          |                                      |                                                                                                                                                                                                                |                                 | SW REFERENCE NO.: 630 COMBO ASSEMBLY |       |  |
|----------|--------------------------------------|----------------------------------------------------------------------------------------------------------------------------------------------------------------------------------------------------------------|---------------------------------|--------------------------------------|-------|--|
|          | COMBINATION D-SUB                    |                                                                                                                                                                                                                | DRAWN: C.B                      | DATE: JAN. 01/20                     | 19    |  |
|          |                                      |                                                                                                                                                                                                                | CHECKED:                        | DATE:                                |       |  |
|          | EDAC INC                             | THESE DRAWINGS AND SPECIFICATIONS<br>ARE THE PROPERTY OF EDAC INC.,AND<br>SHALL NOT BE REPRODUCED,OR COPIED<br>OR USED AS THE BASIS FOR THE<br>MANUFACTURE OR SALE OF APPARATUS<br>WITHOUT WRITTEN PERMISSION. | SCALE: (IN C.A.D. 1:1)          | SHEET 1 OF                           | 2     |  |
| YOUR CON | TORONTO, ONTARIO<br>CANADA           |                                                                                                                                                                                                                | DRAWING NUMBER: 630-13W3650-1T5 |                                      | ISSUE |  |
|          | YOUR CONNECTION TO QUALITY & SERVICE |                                                                                                                                                                                                                | PART NUMBER: 630-13W            | 3650-1T5                             | 1     |  |