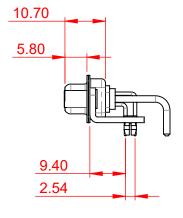

## NOTES:

MATERIAL: HOUSING: SHELL: CONTACT:

.XX ±0.13

.XXX ±0.05

THERMOPLASTIC POLYESTER, UL94V-0 STEEL, TIN PLATED COPPER ALLOY, 30µ GOLD PLATED

0 0

|          |                                      |                                                                                                                                                                                                                |                                 | SW REFERENCE NO.: 630 COMBO ASSEMBLY |       |  |
|----------|--------------------------------------|----------------------------------------------------------------------------------------------------------------------------------------------------------------------------------------------------------------|---------------------------------|--------------------------------------|-------|--|
|          | COMBINATION D-SUB                    |                                                                                                                                                                                                                | DRAWN: C.B                      | DATE: JAN. 01/20                     | 19    |  |
|          |                                      |                                                                                                                                                                                                                | CHECKED:                        | DATE:                                |       |  |
|          | EDAC INC                             | THESE DRAWINGS AND SPECIFICATIONS<br>ARE THE PROPERTY OF EDAC INC.,AND<br>SHALL NOT BE REPRODUCED,OR COPIED<br>OR USED AS THE BASIS FOR THE<br>MANUFACTURE OR SALE OF APPARATUS<br>WITHOUT WRITTEN PERMISSION. | SCALE: (IN C.A.D. 1:1)          | SHEET 1 OF                           | 2     |  |
| YOUR CON | TORONTO, ONTARIO<br>CANADA           |                                                                                                                                                                                                                | DRAWING NUMBER: 630-13W3650-1T5 |                                      | ISSUE |  |
|          | YOUR CONNECTION TO QUALITY & SERVICE |                                                                                                                                                                                                                | PART NUMBER: 630-13W            | 3650-1T5                             | 1     |  |