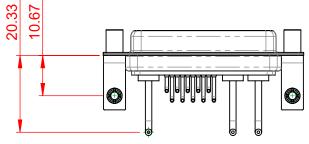

## NOTES:

MATERIAL: HOUSING: SHELL: CONTACT:

.XX ±0.13

.XXX ±0.05

THERMOPLASTIC POLYESTER, UL94V-0 STEEL, TIN PLATED COPPER ALLOY, 30µ GOLD PLATED

0 0

|          |                                      |                                                                                                                                                                                                                |                                 | SW REFERENCE NO.: 630 COMBO ASSEMBLY |       |  |
|----------|--------------------------------------|----------------------------------------------------------------------------------------------------------------------------------------------------------------------------------------------------------------|---------------------------------|--------------------------------------|-------|--|
|          | COMBINATION D-SUB                    |                                                                                                                                                                                                                | DRAWN: C.B                      | DATE: JAN. 01/20                     | 19    |  |
|          |                                      |                                                                                                                                                                                                                | CHECKED:                        | DATE:                                |       |  |
|          | EDAC INC                             | THESE DRAWINGS AND SPECIFICATIONS<br>ARE THE PROPERTY OF EDAC INC.,AND<br>SHALL NOT BE REPRODUCED,OR COPIED<br>OR USED AS THE BASIS FOR THE<br>MANUFACTURE OR SALE OF APPARATUS<br>WITHOUT WRITTEN PERMISSION. | SCALE: (IN C.A.D. 1:1)          | SHEET 1 OF                           | 2     |  |
| YOUR CON | TORONTO, ONTARIO<br>CANADA           |                                                                                                                                                                                                                | DRAWING NUMBER: 630-13W3650-1T5 |                                      | ISSUE |  |
|          | YOUR CONNECTION TO QUALITY & SERVICE |                                                                                                                                                                                                                | PART NUMBER: 630-13W            | 3650-1T5                             | 1     |  |