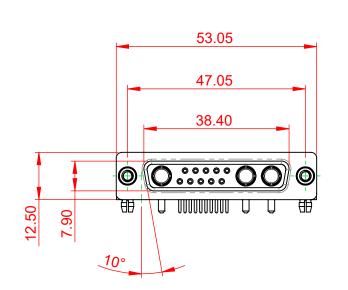

## NOTES:

MATERIAL: HOUSING: SHELL: CONTACT:

.XX ±0.13

.XXX ±0.05

THERMOPLASTIC POLYESTER, UL94V-0 STEEL, TIN PLATED COPPER ALLOY, 30µ GOLD PLATED

0 0

|          |                                      |                                                                                                                                                                                                                |                                 | SW REFERENCE NO.: 630 COMBO ASSEMBLY |       |  |
|----------|--------------------------------------|----------------------------------------------------------------------------------------------------------------------------------------------------------------------------------------------------------------|---------------------------------|--------------------------------------|-------|--|
|          | COMBINATION D-SUB                    |                                                                                                                                                                                                                | DRAWN: C.B                      | DATE: JAN. 01/20                     | 19    |  |
|          |                                      |                                                                                                                                                                                                                | CHECKED:                        | DATE:                                |       |  |
|          | EDAC INC                             | THESE DRAWINGS AND SPECIFICATIONS<br>ARE THE PROPERTY OF EDAC INC.,AND<br>SHALL NOT BE REPRODUCED,OR COPIED<br>OR USED AS THE BASIS FOR THE<br>MANUFACTURE OR SALE OF APPARATUS<br>WITHOUT WRITTEN PERMISSION. | SCALE: (IN C.A.D. 1:1)          | SHEET 1 OF                           | 2     |  |
| YOUR CON | TORONTO, ONTARIO<br>CANADA           |                                                                                                                                                                                                                | DRAWING NUMBER: 630-13W3650-1T5 |                                      | ISSUE |  |
|          | YOUR CONNECTION TO QUALITY & SERVICE |                                                                                                                                                                                                                | PART NUMBER: 630-13W            | 3650-1T5                             | 1     |  |