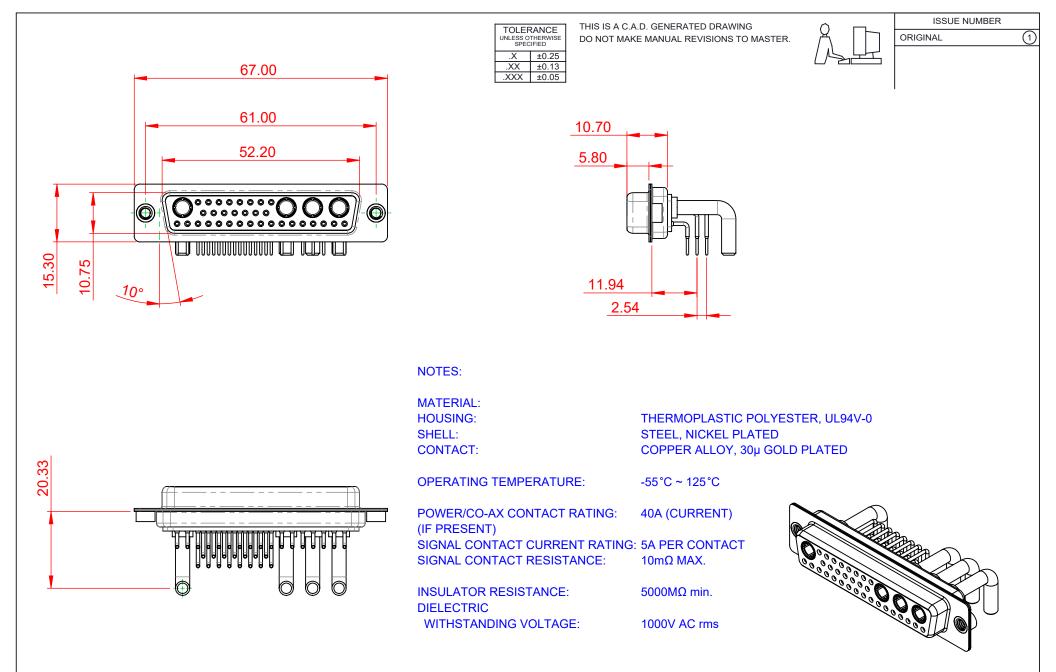

|                    |                                                               |                                                                                                                                                                                                                |                          | SW REFERENCE NO.: 630 COMBO ASSEMBLY |           |       |  |
|--------------------|---------------------------------------------------------------|----------------------------------------------------------------------------------------------------------------------------------------------------------------------------------------------------------------|--------------------------|--------------------------------------|-----------|-------|--|
| COMBINATION D-SUB  |                                                               | DRAWN: C.B                                                                                                                                                                                                     |                          | DATE: JAN. 01/2019                   |           |       |  |
|                    |                                                               |                                                                                                                                                                                                                | CHECKED:                 |                                      | DATE:     |       |  |
|                    | EDAC INC<br>TORONTO, ONTARIO<br>CANADA<br>O QUALITY & SERVICE | THESE DRAWINGS AND SPECIFICATIONS<br>ARE THE PROPERTY OF EDAC INC.,AND<br>SHALL NOT BE REPRODUCED,OR COPIED<br>OR USED AS THE BASIS FOR THE<br>MANUFACTURE OR SALE OF APPARATUS<br>WITHOUT WRITTEN PERMISSION. | SCALE: (IN C.A.D. 1:1)   | )                                    | SHEET 1 C | F 2   |  |
|                    |                                                               |                                                                                                                                                                                                                | DRAWING NUMBER: 630-36W4 |                                      | 1650-4NA  | ISSUE |  |
| YOUR CONNECTION TO |                                                               |                                                                                                                                                                                                                | PART NUMBER: 6           | 630-36W4                             | 4650-4NA  | 1     |  |