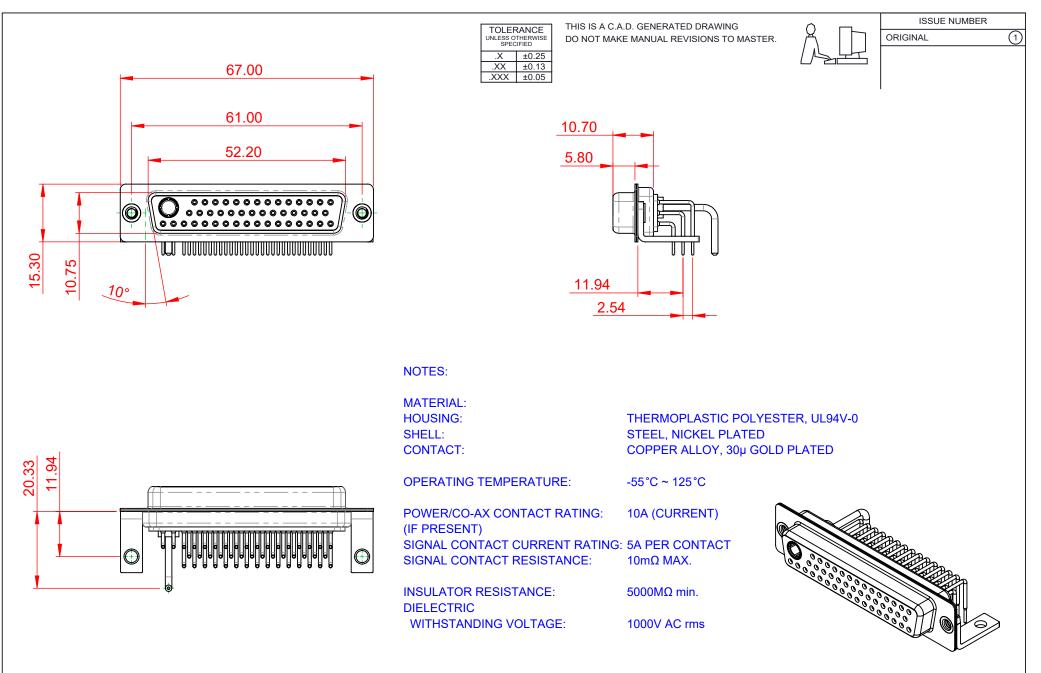

| COMBINATION D-SUB         |                                        |                                                                                                                                             | SW REFERENCE NO.: 630 COMBO ASSEMBLY |       |                    |       |
|---------------------------|----------------------------------------|---------------------------------------------------------------------------------------------------------------------------------------------|--------------------------------------|-------|--------------------|-------|
|                           |                                        |                                                                                                                                             | DRAWN: C.B                           |       | DATE: JAN. 01/2019 |       |
|                           |                                        | CHECKED:                                                                                                                                    |                                      | DATE: |                    |       |
|                           | EDAC INC<br>TORONTO, ONTARIO<br>CANADA | THESE DRAWINGS AND SPECIFICATIONS<br>ARE THE PROPERTY OF EDAC INC.,AND<br>SHALL NOT BE REPRODUCED,OR COPIED<br>OR USED AS THE BASIS FOR THE | SCALE: (IN C.A.D.                    | 1:1)  | SHEET 1 OF         | 2     |
|                           |                                        |                                                                                                                                             | DRAWING NUMBER: 630-47W <sup>2</sup> |       | 1650-1N4           | ISSUE |
| YOUR CONNECTION TO QUALIT | TY & SERVICE                           | MANUFACTURE OR SALE OF APPARATUS WITHOUT WRITTEN PERMISSION.                                                                                | PART NUMBER: 630-47W1650-1N4         |       | 1                  |       |