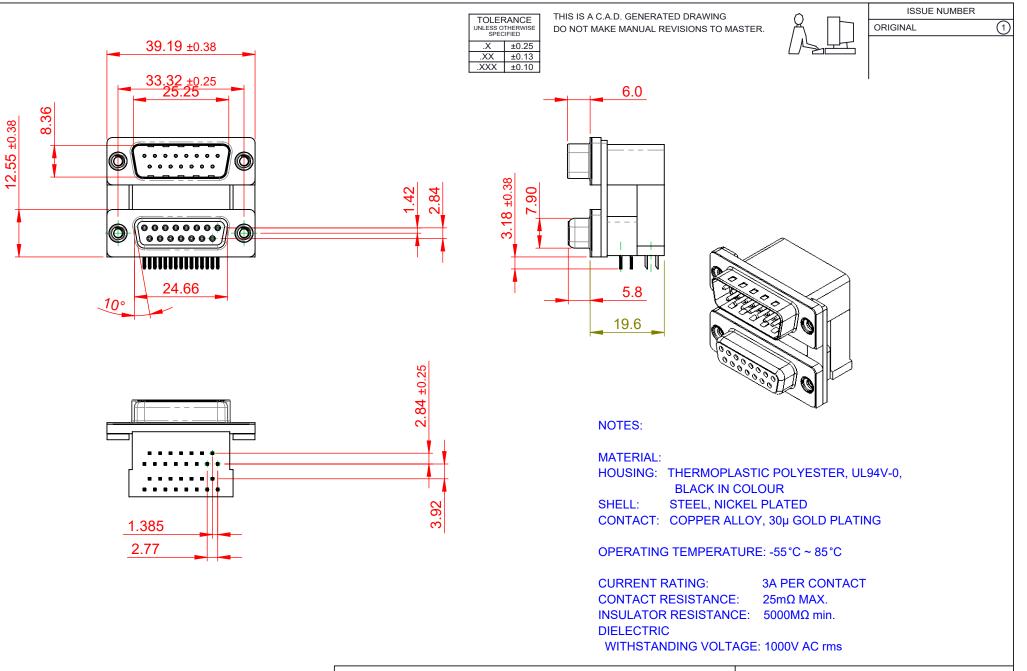

|                           |                                                               |                                                                                                                                                                                                                |                 | SW REFERENCE NO.: 663 ASSEMBLY |                    |       |    |  |
|---------------------------|---------------------------------------------------------------|----------------------------------------------------------------------------------------------------------------------------------------------------------------------------------------------------------------|-----------------|--------------------------------|--------------------|-------|----|--|
| 663 SERIE                 | 663 SERIES D-SUB CONNECTOR                                    |                                                                                                                                                                                                                | DRAWN: C.B      |                                | DATE: AUG. 01/2018 |       | 18 |  |
|                           |                                                               |                                                                                                                                                                                                                | CHECKED:        |                                | DATE:              |       |    |  |
|                           | EDAC INC<br>TORONTO, ONTARIO<br>CANADA<br>9 QUALITY & SERVICE | THESE DRAWINGS AND SPECIFICATIONS<br>ARE THE PROPERTY OF EDAC INC.,AND<br>SHALL NOT BE REPRODUCED,OR COPIED<br>OR USED AS THE BASIS FOR THE<br>MANUFACTURE OR SALE OF APPARATUS<br>WITHOUT WRITTEN PERMISSION. | SCALE: (IN C.A. | D. 1:1)                        | SHEET 1            | OF    | 1  |  |
|                           |                                                               |                                                                                                                                                                                                                | DRAWING NUMBE   | 664-005                        |                    | ISSUE |    |  |
| YOUR CONNECTION TO QUALIT |                                                               |                                                                                                                                                                                                                | PART NUMBER:    | 663-015-0                      | 664-005            |       | 1  |  |

THIS SERIES FULLY CONFORMS TO THE EUROPEAN UNION DIRECTIVES 2011/65/EU FOR RoHS COMPLIANCY.