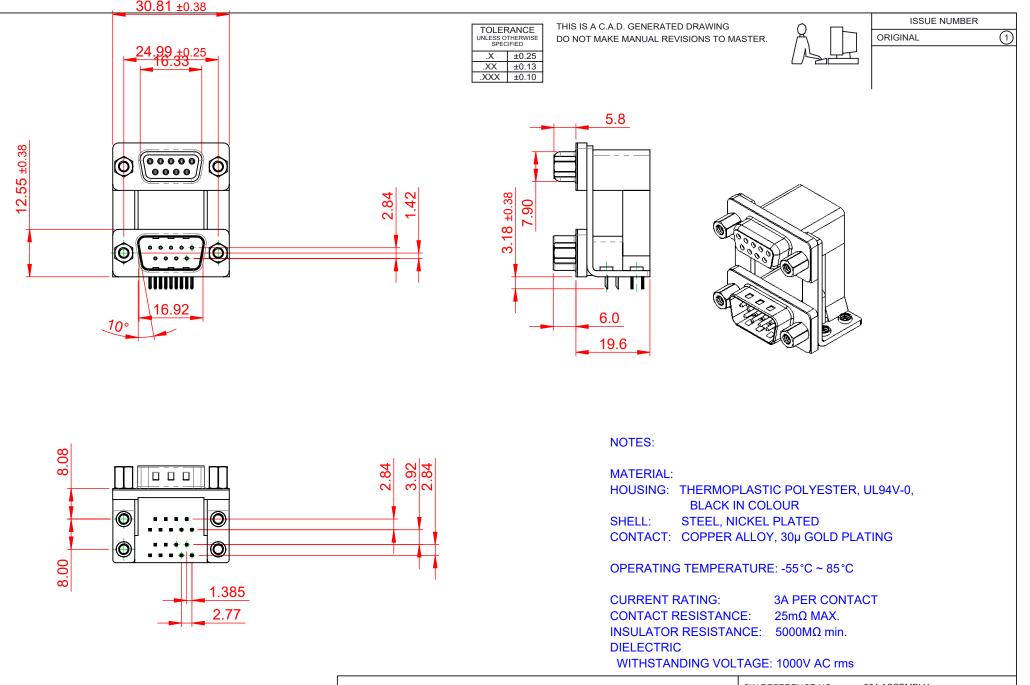

|                                                                                                   | 664 SERIES D-SUB CONNECTOR                                                     |                                                                                                                                                                                                                | SW REFERENCE NO.: 664 ASSEMBLY  |                         |       |
|---------------------------------------------------------------------------------------------------|--------------------------------------------------------------------------------|----------------------------------------------------------------------------------------------------------------------------------------------------------------------------------------------------------------|---------------------------------|-------------------------|-------|
|                                                                                                   |                                                                                |                                                                                                                                                                                                                | DRAWN: C.B                      | DATE: AUG. 01/20        | )18   |
|                                                                                                   |                                                                                |                                                                                                                                                                                                                | CHECKED:                        | DATE:                   |       |
| THIS SERIES FULLY CONFORMS TO<br>THE EUROPEAN UNION DIRECTIVES<br>2011/65/EU FOR RoHS COMPLIANCY. | EDAC INC<br>TORONTO, ONTARIO<br>CANADA<br>YOUR CONNECTION TO QUALITY & SERVICE | THESE DRAWINGS AND SPECIFICATIONS<br>ARE THE PROPERTY OF EDAC INC.,AND<br>SHALL NOT BE REPRODUCED,OR COPIED<br>OR USED AS THE BASIS FOR THE<br>MANUFACTURE OR SALE OF APPARATUS<br>WITHOUT WRITTEN PERMISSION. | SCALE: (IN C.A.D. 1:1)          | SHEET 1 OF              | 1     |
|                                                                                                   |                                                                                |                                                                                                                                                                                                                | DRAWING NUMBER: 664-009-664-059 |                         | ISSUE |
|                                                                                                   |                                                                                |                                                                                                                                                                                                                | PART NUMBER: 664-009-           | IUMBER: 664-009-664-059 |       |