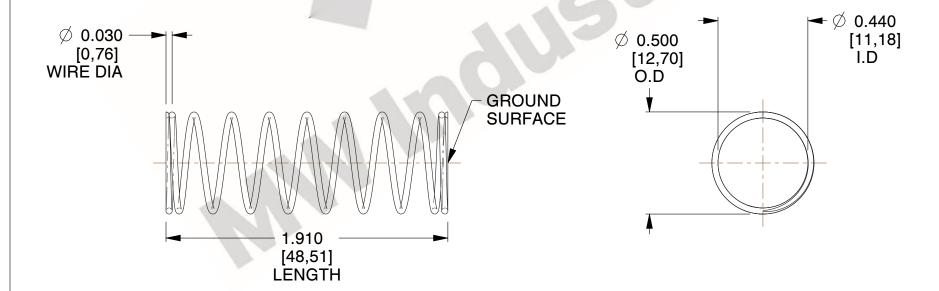

## **NOTES:**

1. Material : Music Wire 2. Finish : Glod Irridite

3. Ends: Closed and Ground

4. Total Coils: 10.000

Sugg. Max. Deflection: 0.940 (in)
 Sugg. Max. Load: 2.300 (lbs)

7. All Drawing Dimensions are in Inches [mm]