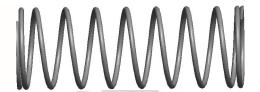

## **NOTES:**

1. Material : Music Wire 2. Finish : Glod Irridite

3. Ends: Closed and Ground

4. Total Coils: 10.000

Sugg. Max. Deflection: 0.940 (in)
 Sugg. Max. Load: 2.300 (lbs)

7. All Drawing Dimensions are in Inches [mm]