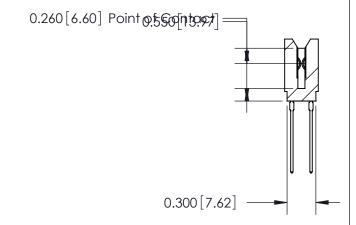

THIS IS A C.A.D. GENERATED DRAWING DO NOT MAKE MANUAL REVISIONS TO MASTER.

ISSUE NUMBER

ORIGINAL

1

Contact Information
541-Wire Wrap, Regular Point - Tail LG.=.750(19.05)
.100" (2.54mm) Contact Spacing x .200" (5.08mm) Row Spacing

745 Series Ultra-Mate Card Edge Connector - Press Fit

Part Number: 745-092-541-206

YOUR CONNECTION TO QUALITY & SERVICE

**EDAC INC** TORONTO, ONTARIO CANADA

THESE DRAWINGS AND SPECIFICATIONS ARE THE PROPERTY OF EDAC INC.,AND SHALL NOT BE REPRODUCED, OR COPIED OR USED AS THE BASIS FOR THE MANUFACTURE OR SALE OF APPARATUS WITHOUT WRITTEN PERMISSION.

ACAD REFERENCE NO. 745-ENG MASTER DRAWN: DATE: MAY 04/09 J.LEE CHECKED: DATE: SCALE: SHEET 1 OF 2 DRAWING NUMBER **ISSUE** 

745-ENG MASTER