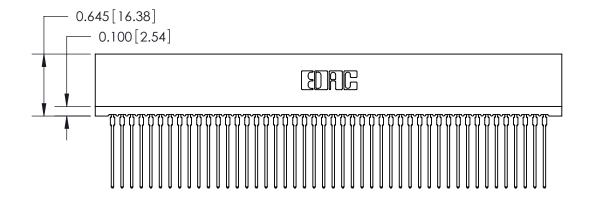

THIS IS A C.A.D. GENERATED DRAWING DO NOT MAKE MANUAL REVISIONS TO MASTER.

ISSUE NUMBER

ORIGINAL

1

Contact Information
541-Wire Wrap, Regular Point - Tail LG.=.750(19.05)
.100" (2.54mm) Contact Spacing x .200" (5.08mm) Row Spacing

745 Series Ultra-Mate Card Edge Connector - Press Fit

Part Number: 745-092-541-206

YOUR CONNECTION TO QUALITY & SERVICE

**EDAC INC** TORONTO, ONTARIO CANADA

THESE DRAWINGS AND SPECIFICATIONS ARE THE PROPERTY OF EDAC INC.,AND SHALL NOT BE REPRODUCED, OR COPIED OR USED AS THE BASIS FOR THE MANUFACTURE OR SALE OF APPARATUS WITHOUT WRITTEN PERMISSION.

ACAD REFERENCE NO. 745-ENG MASTER DRAWN: DATE: MAY 04/09 J.LEE CHECKED: DATE: SCALE: SHEET 1 OF 2 DRAWING NUMBER **ISSUE** 

745-ENG MASTER