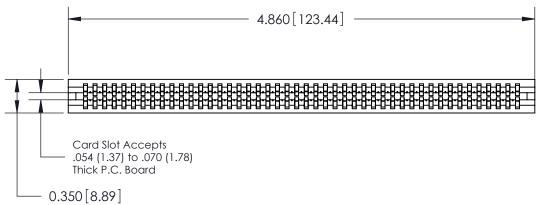

THIS IS A C.A.D. GENERATED DRAWING DO NOT MAKE MANUAL REVISIONS TO MASTER.

ISSUE NUMBER

ORIGINAL

1

Contact Information
541-Wire Wrap, Regular Point - Tail LG.=.750(19.05)
.100" (2.54mm) Contact Spacing x .200" (5.08mm) Row Spacing

745 Series Ultra-Mate Card Edge Connector - Press Fit

Part Number: 745-092-541-206

YOUR CONNECTION TO QUALITY & SERVICE

**EDAC INC** TORONTO, ONTARIO CANADA

THESE DRAWINGS AND SPECIFICATIONS ARE THE PROPERTY OF EDAC INC.,AND SHALL NOT BE REPRODUCED, OR COPIED OR USED AS THE BASIS FOR THE MANUFACTURE OR SALE OF APPARATUS WITHOUT WRITTEN PERMISSION.

ACAD REFERENCE NO. 745-ENG MASTER DRAWN: DATE: MAY 04/09 J.LEE CHECKED: DATE: SCALE: SHEET 1 OF 2 DRAWING NUMBER **ISSUE** 

745-ENG MASTER