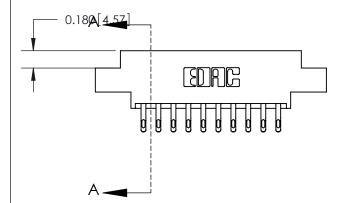

## **Contact Detail**

555-Extender Board Bend (Code 500 Contacts)

.156 [3.96] Contact Spacing x .200 [5.08] Row Spacing

ORIGINAL (1)

ORIGINAL

| 833 Series High Temp Card Edge Connector<br>Contact Bend Detail                                                                                                                                                                                                         |                                                                                                 | ACAD REFERENCE NO. | 833 ENC          | MASTER        |
|-------------------------------------------------------------------------------------------------------------------------------------------------------------------------------------------------------------------------------------------------------------------------|-------------------------------------------------------------------------------------------------|--------------------|------------------|---------------|
|                                                                                                                                                                                                                                                                         |                                                                                                 | DRAWN: J.LEE       | DATE: OCT. 14/09 |               |
|                                                                                                                                                                                                                                                                         |                                                                                                 | CHECKED: DATE:     |                  |               |
| EDAC INC TORONTO, ONTARIO CANADA YOUR CONNECTION TO QUALITY & SERVICE  THESE DRAWINGS AND SPECIFICATIONS ARE THE PROPERTY OF EDAC INC.,AND SHALL NOT BE REPRODUCED, OR COPIED OR USED AS THE BASIS FOR THE MANUFACTURE OR SALE OF APPARATUS WITHOUT WRITTEN PERMISSION. |                                                                                                 | SCALE: NTS         | SHEET 2          | 2 <b>OF</b> 3 |
|                                                                                                                                                                                                                                                                         | SHALL NOT BE REPRODUCED,OR COPIED OR USED AS THE BASIS FOR THE MANUFACTURE OR SALE OF APPARATUS | DRAWING NUMBER     |                  | ISSUE         |
|                                                                                                                                                                                                                                                                         |                                                                                                 | 833 Assembly       |                  | 1             |