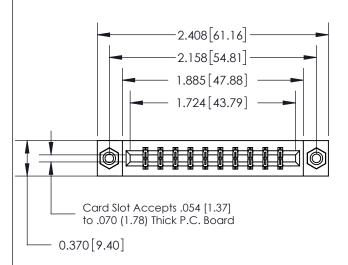

## **See Accompanying Page for:**

- **Bend Detail**
- **Mounting Options**

THIS IS A C.A.D. GENERATED DRAWING DO NOT MAKE MANUAL REVISIONS TO MASTER.

ORIGINAL

|                               | SECTION A-A               |
|-------------------------------|---------------------------|
|                               | 0.388 [9.86]<br>Card Slot |
| .160 [4.06] Point of Contact— |                           |
|                               |                           |
|                               |                           |
|                               |                           |

833 Series High Temp Card Edge Connector Part Number: 833-020-555-808

**EDAC INC** TORONTO, ONTARIO CANADA

THESE DRAWINGS AND SPECIFICATIONS ARE THE PROPERTY OF EDAC INC.,AND SHALL NOT BE REPRODUCED, OR COPIED OR USED AS THE BASIS FOR THE MANUFACTURE OR SALE OF APPARATUS WITHOUT WRITTEN PERMISSION.