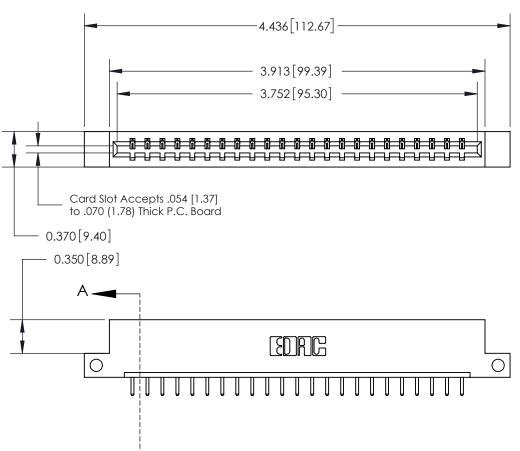

## See Accompanying Page for:

- **Bend Detail**
- **Mounting Options**

833 Series High Temp Card Edge Connector Part Number: 833-023-520-112

**EDAC INC** TORONTO, ONTARIO CANADA

THESE DRAWINGS AND SPECIFICATIONS ARE THE PROPERTY OF EDAC INC.,AND SHALL NOT BE REPRODUCED, OR COPIED OR USED AS THE BASIS FOR THE MANUFACTURE OR SALE OF APPARATUS WITHOUT WRITTEN PERMISSION.

| ACAD REFERENCE NO. | 833 ENG MASTER   |  |  |
|--------------------|------------------|--|--|
| DRAWN: J.LEE       | DATE: OCT. 14/09 |  |  |
| CHECKED:           | DATE:            |  |  |
| SCALE: NTS         | SHEET 1 OF 3     |  |  |
| DRAWING NUMBER     | ISSUE            |  |  |
| 833 Assembly       | 1                |  |  |