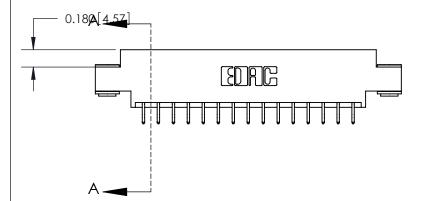

THIS IS A C.A.D. GENERATED DRAWING DO NOT MAKE MANUAL REVISIONS TO MASTER.

ISSUE NUMBER

ORIGINAL

| 1/0 [4 0/] Daint of Control   | SECTION A-A<br>0.388[9.86]<br>Card Slot |
|-------------------------------|-----------------------------------------|
| .160 [4.06] Point of Contact— |                                         |
|                               |                                         |