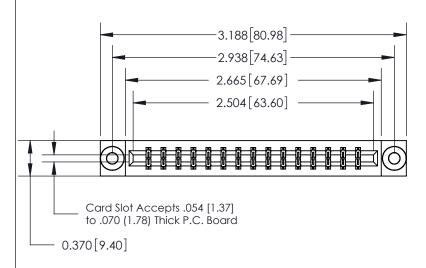

THIS IS A C.A.D. GENERATED DRAWING DO NOT MAKE MANUAL REVISIONS TO MASTER.

ISSUE NUMBER

ORIGINAL

| 1/0 [4 0/] Daint of Control   | SECTION A-A<br>0.388[9.86]<br>Card Slot |
|-------------------------------|-----------------------------------------|
| .160 [4.06] Point of Contact— |                                         |
|                               |                                         |