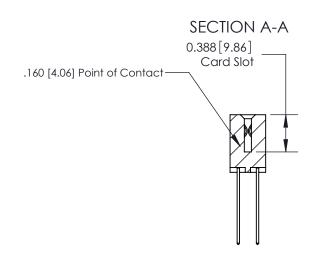

ORIGINAL (1)

ORIGINAL

| 833 Series High Temp Card Edge Connector<br>Contact Bend Detail |                                                                                                                                                                                                 | ACAD REFERENCE NO. | 833 ENG MASTER   |               |
|-----------------------------------------------------------------|-------------------------------------------------------------------------------------------------------------------------------------------------------------------------------------------------|--------------------|------------------|---------------|
|                                                                 |                                                                                                                                                                                                 | DRAWN: J.LEE       | DATE: OCT. 14/09 |               |
|                                                                 |                                                                                                                                                                                                 | CHECKED: DATE:     |                  |               |
| TORONTO, ONTARIO CANADA                                         | THESE DRAWINGS AND SPECIFICATIONS ARE THE PROPERTY OF EDAC INC.,AND SHALL NOT BE REPRODUCED,OR COPIED OR USED AS THE BASIS FOR THE MANUFACTURE OR SALE OF APPARATUS WITHOUT WRITTEN PERMISSION. | SCALE: NTS         | SHEET 2          | 2 <b>OF</b> 3 |
|                                                                 |                                                                                                                                                                                                 | DRAWING NUMBER     |                  | ISSUE         |
|                                                                 |                                                                                                                                                                                                 | 833 Assembly       |                  | 1             |