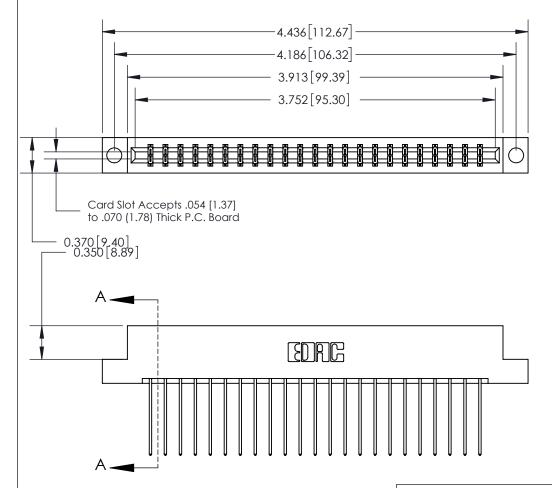

## **See Accompanying Page for:**

- **Bend Detail**
- **Mounting Options**

833 Series High Temp Card Edge Connector Part Number: 833-046-541-204

**EDAC INC** TORONTO, ONTARIO CANADA

THESE DRAWINGS AND SPECIFICATIONS ARE THE PROPERTY OF EDAC INC.,AND SHALL NOT BE REPRODUCED, OR COPIED OR USED AS THE BASIS FOR THE MANUFACTURE OR SALE OF APPARATUS WITHOUT WRITTEN PERMISSION.

| ACAD REFERENCE NO. | 833 ENG MASTER   |  |  |
|--------------------|------------------|--|--|
| DRAWN: J.LEE       | DATE: OCT. 14/09 |  |  |
| CHECKED:           | DATE:            |  |  |
| SCALE: NTS         | SHEET 1 OF 3     |  |  |
| DRAWING NUMBER     | ISSUE            |  |  |
| 833 Assembly       | 1                |  |  |