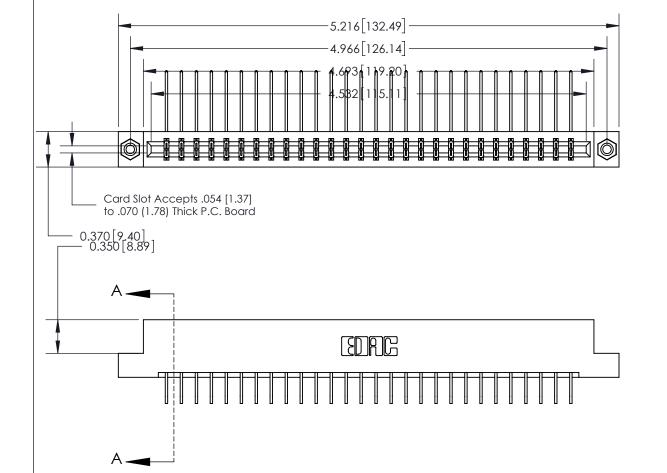

SECTION A-A 0.388 [9.86] Card Slot .160 [4.06] Point of Contact-

## **See Accompanying Page for:**

- **Bend Detail**
- **Mounting Options**

833 Series High Temp Card Edge Connector Part Number: 833-056-558-208

**EDAC INC** TORONTO, ONTARIO CANADA

THESE DRAWINGS AND SPECIFICATIONS ARE THE PROPERTY OF EDAC INC.,AND SHALL NOT BE REPRODUCED, OR COPIED OR USED AS THE BASIS FOR THE MANUFACTURE OR SALE OF APPARATUS WITHOUT WRITTEN PERMISSION.

| ACAD REFERENCE NO. | 833 ENG MASTER   |  |  |
|--------------------|------------------|--|--|
| DRAWN: J.LEE       | DATE: OCT. 14/09 |  |  |
| CHECKED:           | DATE:            |  |  |
| SCALE: NTS         | SHEET 1 OF 3     |  |  |
| DRAWING NUMBER     | ISSUE            |  |  |
| 833 Assembly       | 1                |  |  |