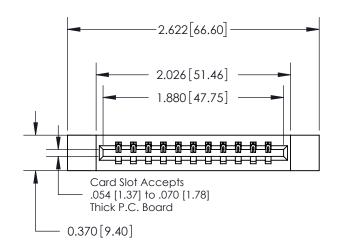

ISSUE NUMBER

ORIGINAL

| 837/887 Series High Temp Card Edge Connector |
|----------------------------------------------|
| Part Number: 837-011-521-612                 |

YOUR CONNECTION TO QUALITY & SERVICE