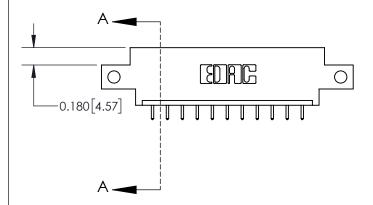

**Mounting Option** 

12-.128 (3.25) Dia. Side Mounting Holes

ISSUE NUMBER

ORIGINAL

| 837/887 Series High Temp Card Edge Connector |
|----------------------------------------------|
| Part Number: 837-011-521-612                 |

YOUR CONNECTION TO QUALITY & SERVICE