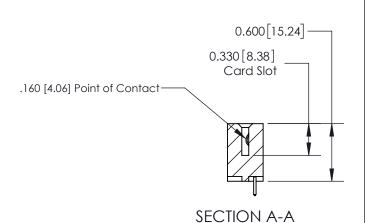

ISSUE NUMBER

ORIGINAL

1

| 837/887 Series High Temp Card Edge Connector<br>Contact Bend Detail |                                                                                                                                                         | ACAD REFERENCE NO. | 837 ENG MASTER   |               |
|---------------------------------------------------------------------|---------------------------------------------------------------------------------------------------------------------------------------------------------|--------------------|------------------|---------------|
|                                                                     |                                                                                                                                                         | DRAWN: J.LEE       | DATE: OCT. 06/09 |               |
|                                                                     |                                                                                                                                                         | CHECKED:           | DATE:            |               |
| EDAC INC                                                            | ONTO, ONTARIO CANADA  ARE THE PROPERTY OF EDAC INC.,AND SHALL NOT BE REPRODUCED,OR COPIED OR USED AS THE BASIS FOR THE MANUFACTURE OR SALE OF APPARATUS | SCALE: NTS         | SHEET            | 2 <b>OF</b> 2 |
| TORONTO, ONTARIO                                                    |                                                                                                                                                         | DRAWING NUMBER     | •                | ISSUE         |
| YOUR CONNECTION TO QUALITY & SERVICE                                |                                                                                                                                                         | 837 Assembly       |                  | 1             |