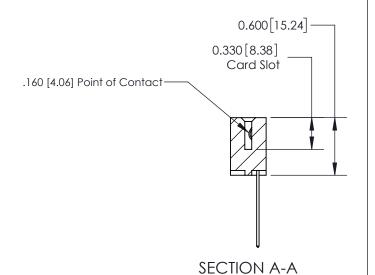

ISSUE NUMBER

ORIGINAL

1

| 837/887 Series High Temp Card Edge Connector<br>Contact Bend Detail |                                                                                                                                    | ACAD REFERENCE NO. | 837 ENG MASTER   |               |
|---------------------------------------------------------------------|------------------------------------------------------------------------------------------------------------------------------------|--------------------|------------------|---------------|
|                                                                     |                                                                                                                                    | DRAWN: J.LEE       | DATE: OCT. 06/09 |               |
|                                                                     |                                                                                                                                    | CHECKED:           | DATE:            |               |
| EDAC INC                                                            | THESE DRAWINGS AND SPECIFICATIONS ARE THE PROPERTY OF EDAC INC.,AND SHALL NOT BE REPRODUCED,OR COPIED OR USED AS THE BASIS FOR THE | SCALE: NTS         | SHEET            | 2 <b>OF</b> 2 |
| TORONTO, ONTARIO CANADA                                             |                                                                                                                                    | DRAWING NUMBER     | •                | ISSUE         |
| YOUR CONNECTION TO QUALITY & SERVICE                                | MANUFACTURE OR SALE OF APPARATUS WITHOUT WRITTEN PERMISSION.                                                                       | 837 Assembly       |                  | 1             |