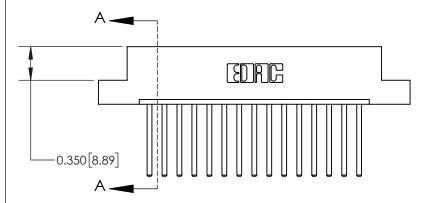

## **Contact Detail**

544-Wire Wrap .050x.025(1.27x0.64) - Tail LG=.750(19.05)

.156 [3.96] Contact Spacing x .200 [5.08] Row Spacing

THIS IS A C.A.D. GENERATED DRAWING DO NOT MAKE MANUAL REVISIONS TO MASTER.