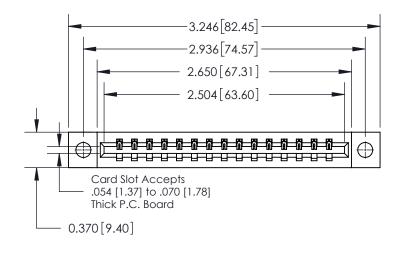

**Mounting Option** 

04-.156 (3.96) Dia. Mounting Holes

## **Contact Detail**

544-Wire Wrap .050x.025(1.27x0.64) - Tail LG=.750(19.05)

.156 [3.96] Contact Spacing x .200 [5.08] Row Spacing





THIS IS A C.A.D. GENERATED DRAWING DO NOT MAKE MANUAL REVISIONS TO MASTER.



ISSUE NUMBER

ORIGINAL



## **See Accompanying Page for:**

**Contact Bend Details** 

837/887 Series High Temp Card Edge Connector Part Number: 837-015-544-104

YOUR CONNECTION TO QUALITY & SERVICE

**EDAC INC** TORONTO, ONTARIO CANADA

THESE DRAWINGS AND SPECIFICATIONS ARE THE PROPERTY OF EDAC INC.,AND SHALL NOT BE REPRODUCED, OR COPIED OR USED AS THE BASIS FOR THE MANUFACTURE OR SALE OF APPARATUS WITHOUT WRITTEN PERMISSION.

| ACAD REFERENCE NO. 837 ENG MAST |                  |  |  |
|---------------------------------|------------------|--|--|
| DRAWN: J.LEE                    | DATE: OCT. 06/09 |  |  |
| CHECKED:                        | DATE:            |  |  |
| SCALE: NTS                      | SHEET