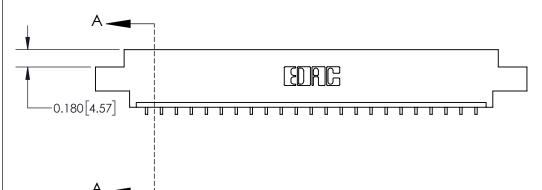

**See Accompanying Page for:** 

**Contact Bend Details** 

837/887 Series High Temp Card Edge Connector Part Number: 837-023-559-607

**EDAC INC** TORONTO, ONTARIO CANADA

THESE DRAWINGS AND SPECIFICATIONS ARE THE PROPERTY OF EDAC INC.,AND SHALL NOT BE REPRODUCED, OR COPIED OR USED AS THE BASIS FOR THE MANUFACTURE OR SALE OF APPARATUS WITHOUT WRITTEN PERMISSION.

ISSUE NUMBER

ORIGINAL

1

| 837/887 Series High Temp Card Edge Connector<br>Contact Bend Detail |                                                                                                                                                             | ACAD REFERENCE NO. | 837 ENG MASTER   |               |
|---------------------------------------------------------------------|-------------------------------------------------------------------------------------------------------------------------------------------------------------|--------------------|------------------|---------------|
|                                                                     |                                                                                                                                                             | DRAWN: J.LEE       | DATE: OCT. 06/09 |               |
|                                                                     |                                                                                                                                                             | CHECKED:           | DATE:            |               |
| EDAC INC                                                            | TORONTO, ONTARIO  CANADA  ARE THE PROPERTY OF EDAC INC.,AND SHALL NOT BE REPRODUCED,OR COPIED OR USED AS THE BASIS FOR THE MANUFACTURE OR SALE OF APPARATUS | SCALE: NTS         | SHEET            | 2 <b>OF</b> 2 |
| TORONTO, ONTARIO                                                    |                                                                                                                                                             | DRAWING NUMBER     | •                | ISSUE         |
| MANUF                                                               |                                                                                                                                                             | 837 Assembly       |                  | 1             |