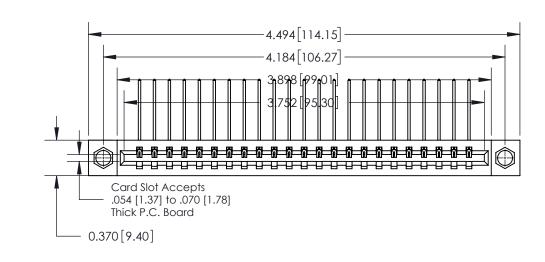

## **Contact Detail**

559-90 Degree Bend (Code 541 Contacts)

.156 [3.96] Contact Spacing x .200 [5.08] Row Spacing

THIS IS A C.A.D. GENERATED DRAWING DO NOT MAKE MANUAL REVISIONS TO MASTER.

ISSUE NUMBER ORIGINAL

**See Accompanying Page for:** 

**Contact Bend Details** 

837/887 Series High Temp Card Edge Connector Part Number: 837-023-559-607

**EDAC INC** TORONTO, ONTARIO CANADA

THESE DRAWINGS AND SPECIFICATIONS ARE THE PROPERTY OF EDAC INC.,AND SHALL NOT BE REPRODUCED, OR COPIED OR USED AS THE BASIS FOR THE MANUFACTURE OR SALE OF APPARATUS WITHOUT WRITTEN PERMISSION.