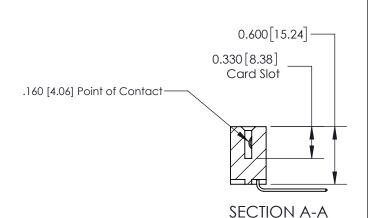

## **Contact Detail**

559-90 Degree Bend (Code 541 Contacts)

.156 [3.96] Contact Spacing x .200 [5.08] Row Spacing

THIS IS A C.A.D. GENERATED DRAWING DO NOT MAKE MANUAL REVISIONS TO MASTER.

ISSUE NUMBER ORIGINAL

ISSUE NUMBER

ORIGINAL

1

| 837/887 Series High Temp Card Edge Connector<br>Contact Bend Detail |                                                                                                                                                             | ACAD REFERENCE NO. | 837 ENG MASTER   |               |
|---------------------------------------------------------------------|-------------------------------------------------------------------------------------------------------------------------------------------------------------|--------------------|------------------|---------------|
|                                                                     |                                                                                                                                                             | DRAWN: J.LEE       | DATE: OCT. 06/09 |               |
|                                                                     |                                                                                                                                                             | CHECKED:           | DATE:            |               |
| EDAC INC                                                            | TORONTO, ONTARIO  CANADA  ARE THE PROPERTY OF EDAC INC.,AND SHALL NOT BE REPRODUCED,OR COPIED OR USED AS THE BASIS FOR THE MANUFACTURE OR SALE OF APPARATUS | SCALE: NTS         | SHEET            | 2 <b>OF</b> 2 |
| TORONTO, ONTARIO                                                    |                                                                                                                                                             | DRAWING NUMBER     | •                | ISSUE         |
| MANUF                                                               |                                                                                                                                                             | 837 Assembly       |                  | 1             |