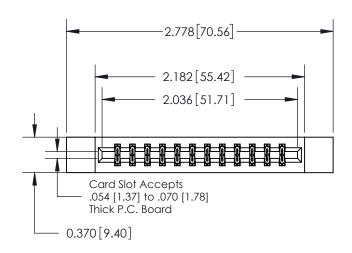

## **Contact Detail**

542-Wire Wrap .025 Sq.(0.64 Sq.) - Tail LG=.645(16.38) .156 [3.96] Contact Spacing x .200 [5.08] Row Spacing

**See Accompanying Page for:** 

**Contact Bend Details** 

THIS IS A C.A.D. GENERATED DRAWING DO NOT MAKE MANUAL REVISIONS TO MASTER.