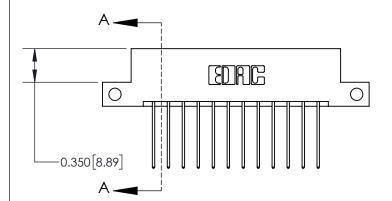

**Mounting Option** 

12-.128 (3.25) Dia. Side Mounting Holes

## **Contact Detail**

542-Wire Wrap .025 Sq.(0.64 Sq.) - Tail LG=.645(16.38) .156 [3.96] Contact Spacing x .200 [5.08] Row Spacing





**See Accompanying Page for:** 

**Contact Bend Details** 

THIS IS A C.A.D. GENERATED DRAWING DO NOT MAKE MANUAL REVISIONS TO MASTER.



ISSUE NUMBER

ORIGINAL



| 837/887 Series High Temp Card Edge Connector |
|----------------------------------------------|
| Part Number: 837-024-542-212                 |

YOUR CONNECTION TO QUALITY & SERVICE

**EDAC INC** TORONTO, ONTARIO CANADA

THESE DRAWINGS AND SPECIFICATIONS ARE THE PROPERTY OF EDAC INC.,AND SHALL NOT BE REPRODUCED, OR COPIED OR USED AS THE BASIS FOR THE MANUFACTURE OR SALE OF APPARATUS WITHOUT WRITTEN PERMISSION.

| ACAD REFERENCE NO. |             | 837 ENG MASTER   |               |  |
|--------------------|-------------|------------------|---------------|--|
| DRAWN:             | J.LEE       | DATE: OCT. 06/09 |