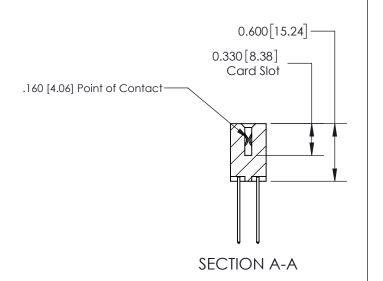

## **Contact Detail**

542-Wire Wrap .025 Sq.(0.64 Sq.) - Tail LG=.645(16.38) .156 [3.96] Contact Spacing x .200 [5.08] Row Spacing

**See Accompanying Page for:** 

**Contact Bend Details** 

THIS IS A C.A.D. GENERATED DRAWING DO NOT MAKE MANUAL REVISIONS TO MASTER.