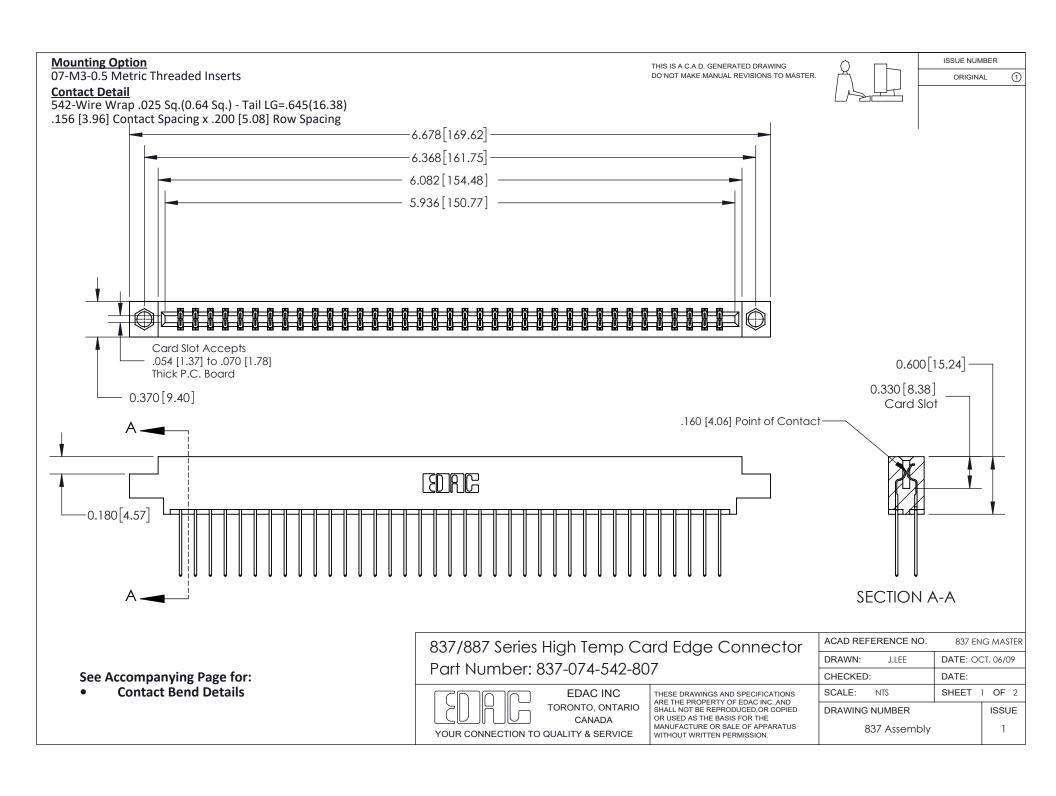

ISSUE NUMBER

ORIGINAL

1

| 837/887 Series High Temp Card Edge Connector<br>Contact Bend Detail |                                                                                                                                                                                                   | ACAD REFERENCE NO. 837 EN |                  | 3 MASTER      |
|---------------------------------------------------------------------|---------------------------------------------------------------------------------------------------------------------------------------------------------------------------------------------------|---------------------------|------------------|---------------|
|                                                                     |                                                                                                                                                                                                   | DRAWN: J.LEE              | DATE: OCT. 06/09 |               |
|                                                                     |                                                                                                                                                                                                   | CHECKED:                  | DATE:            |               |
| TORONTO, ONTARIO                                                    | THESE DRAWINGS AND SPECIFICATIONS ARE THE PROPERTY OF EDAC INC., AND SHALL NOT BE REPRODUCED, OR COPIED OR USED AS THE BASIS FOR THE MANUFACTURE OR SALE OF APPARATUS WITHOUT WRITTEN PERMISSION. | SCALE: NTS                | SHEET            | 2 <b>OF</b> 2 |
|                                                                     |                                                                                                                                                                                                   | DRAWING NUMBER            | •                | ISSUE         |
| YOUR CONNECTION TO QUALITY & SERVICE                                |                                                                                                                                                                                                   | 837 Assembly              |                  | 1             |