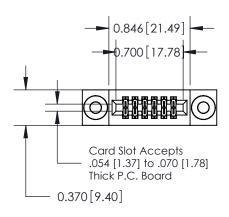

## **See Accompanying Pages for:**

- **Contact Bend Details**
- **Mounting Options**

.240 [6.10] Point of Contact-

842/892 Series High Temp Card Edge Connector Part Number: 842-012-542-203

YOUR CONNECTION TO QUALITY & SERVICE