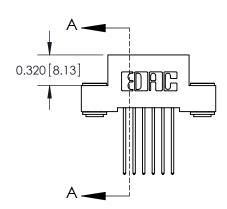

## **Contact Detail**

542-Wire Wrap .025 Sq.(0.64 Sq.) - Tail LG=.655(16.64) .100 [2.54] Contact Spacing x .200 [5.08] Row Spacing